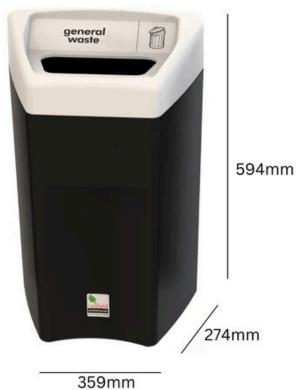

**ENVIROPOD** 

33L

33L Capacity

Made from medium-density polyethylene

Includes WRAP compliant colourcoded lid and pictogram

## **TECHNICAL SPECIFICATIONS**

**ENVIROPOD** 

33L

## **SPECIFICATIONS**

- Made from medium-density polyethylene.
- Includes WRAP compliant colour-coded lid and pictogram.
- Base available in 18 colours.