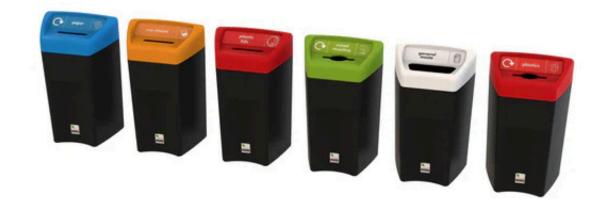

## **FEATURES**

- Coordinates with the Envirocup Collector and the Envirosplit Recycling Bin.
- You can use the Enviropod Recycling Bin as a standalone unit or as part of a recycling station with the matching Envirocup Collector, a cup recycling bin, and the Envirosplit Recycling Bin with its twin apertures.

## **SPECIFICATIONS**

- Made from medium-density polyethylene.
- Includes WRAP compliant colour-coded lid and pictogram.
- Base available in 18 colours.