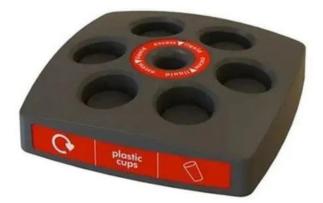

#### SPECIFICATIONS

- Durable Plastic Construction.
- WRAP Compliant.
- 7.5 Litre liquid capacity.
- Easy Clean.
- Cup Apertures.
- Signage Kit Available to Purchase Separately.
- The standard version accepts cups up to 94 mm in diameter.
- The XL version accepts cups up to 103 mm in diameter.