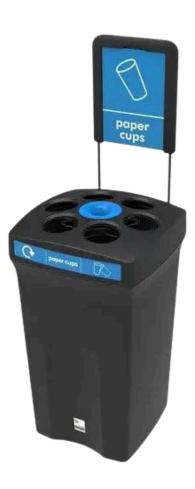

### FEATURES

- Available in 12 eye-catching colours, these Slimline Classic Recycling Bins will make a colourful addition to any recycling centre. Designed to appeal to both children and adults, they come with the recycling sticker of your choice in either a 'junior' or 'senior' style font, and they include a galvanised steel liner as standard.
- Made from hard wearing plastic, this Envirocup Cup Recycling Bin features WRAP Compliant colours and graphics throughout, and it is equipped with an internal reservoir to collect any liquid waste before it ends up on the floor. With a generous capacity of 100 litres, this cup collection bin is perfect for use next to vending machines and in canteens where disposable cups are used.