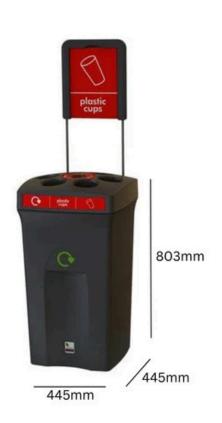

# envirocup 100L

**100L** Capacity

Durable Plastic Construction

7.5 Litre liquid capacity

**TECHNICAL SPECIFICATIONS** 

#### SPECIFICATIONS

- Durable Plastic Construction.
- WRAP Compliant.
- 7.5 Litre liquid capacity.
- Easy Clean.
- Cup Apertures.
- Signage Kit Available to Purchase Separately.
- The standard version accepts cups up to 94 mm in diameter.
- The XL version accepts cups up to 103 mm in diameter.