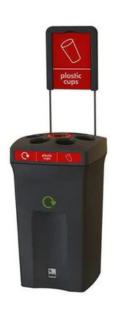

## envirocup **100L**

### FEATURES

- Available in 12 eye-catching colours, these Slimline Classic Recycling Bins will make a colourful addition to any recycling centre. Designed to appeal to both children and adults, they come with the recycling sticker of your choice in either a 'junior' or 'senior' style font, and they include a galvanised steel liner as standard.
- Made from hard wearing plastic, this Envirocup Cup Recycling Bin features WRAP Compliant colours and graphics throughout, and it is equipped with an internal reservoir to collect any liquid waste before it ends up on the floor. With a generous capacity of 100 litres, this cup collection bin is perfect for use next to vending machines and in canteens where disposable cups are used.