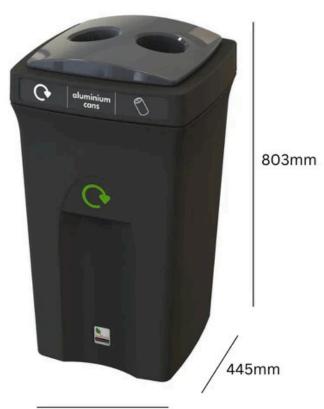

## 100L

Capacity

Durable polyethylene construction

Optional signage kit can be purchased separately

#### **TECHNICAL SPECIFICATIONS**

445mm

#### **FEATURES**

- Made from robust polyethylene, they are hardwearing, weather-resistant, and they have a generous total capacity of 100-litres, making them ideal for high-traffic areas.
- Fully customisable with the WRAP compliant colourcoded recycling lid of your choice, Envirobin Recycling Bins are ideal for those looking to create a recycling station in areas where they collect large volumes of recyclable waste.
- Optional signage kits are available, and you can choose your preferred colour and lid option from our wide range available.

#### **SPECIFICATIONS**

- Durable polyethylene construction.
- Easy to clean and maintain.
- Available in 18 colours.