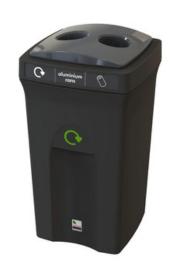

## 100L

Capacity

Durable polyethylene construction

Optional signage kit can be purchased separately

#### **FEATURES**

- Made from robust polyethylene, they are hardwearing, weather-resistant, and they have a generous total capacity of 100-litres, making them ideal for high-traffic areas.
- Fully customisable with the WRAP compliant colourcoded recycling lid of your choice, Envirobin Recycling Bins are ideal for those looking to create a recycling station in areas where they collect large volumes of recyclable waste.
- Optional signage kits are available, and you can choose your preferred colour and lid option from our wide range available.

#### **SPECIFICATIONS**

- Durable polyethylene construction.
- Easy to clean and maintain.
- Available in 18 colours.