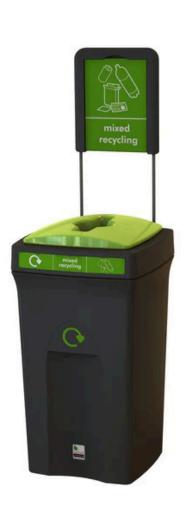

### **ENVIROBIN RECYCLING BINS**

## 100L

#### **FEATURES**

- Made from robust polyethylene, they are hardwearing, weather-resistant, and they have a generous total capacity of 100-litres, making them ideal for high-traffic areas.
- Fully customisable with the WRAP compliant colourcoded recycling lid of your choice, Envirobin Recycling Bins are ideal for those looking to create a recycling station in areas where they collect large volumes of recyclable waste.
- Optional signage kits are available, and you can choose your preferred colour and lid option from our wide range available.