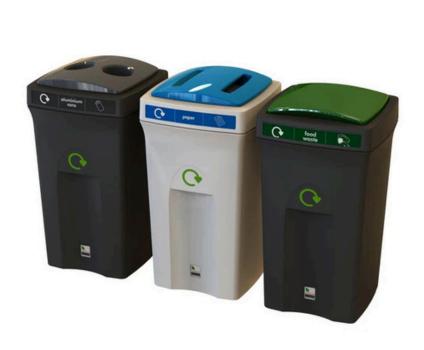

### **ENVIROBIN RECYCLING BINS**

## 100L

Capacity

Durable polyethylene construction

Optional signage kit can be purchased separately

#### **FEATURES**

- Made from robust polyethylene, they are hardwearing, weather-resistant, and they have a generous total capacity of 100-litres, making them ideal for high-traffic areas.
- Fully customisable with the WRAP compliant colourcoded recycling lid of your choice, Envirobin Recycling Bins are ideal for those looking to create a recycling station in areas where they collect large volumes of recyclable waste.
- Optional signage kits are available, and you can choose your preferred colour and lid option from our wide range available.

#### **SPECIFICATIONS**

- Durable polyethylene construction.
- Easy to clean and maintain.
- Available in 18 colours.