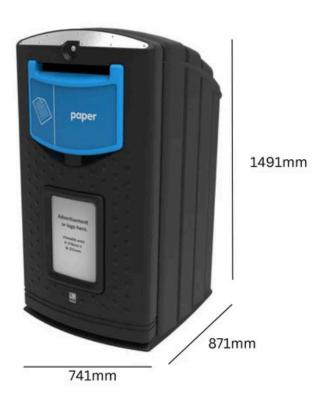

## ENVIROBANK RECYCLING BINS

INTERNAL BINS

**240L** Capacity

Made from UV stabilised moulded polyethylene

Automotive-grade tamper-proof lock

**TECHNICAL SPECIFICATIONS** 

## SPECIFICATIONS

- Available in 18 colours.
- Automotive-grade tamper-proof lock.
- Slam-shut door.
- Dimpled surface to prevent fly-posting.
- Optional extras include a wheelie bin, ground fixing bolts, and gold banding.