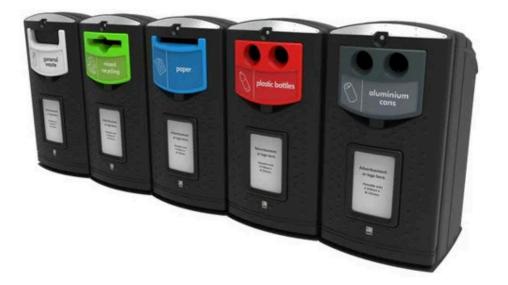

## FEATURES

- Made from weather-resistant medium-density polyethylene, Envirobank Recycling Bins feature a patented dimpled surface to prevent fly-posting, and they have a slam-shut door with a locking mechanism to protect against tampering and unauthorised access.
- WRAP compliant colour-coded aperture included as standard, along with matching graphics.

## SPECIFICATIONS

- Available in 18 colours.
- Automotive-grade tamper-proof lock.
- Slam-shut door.
- Dimpled surface to prevent fly-posting.
- Optional extras include a wheelie bin, ground fixing bolts, and gold banding.