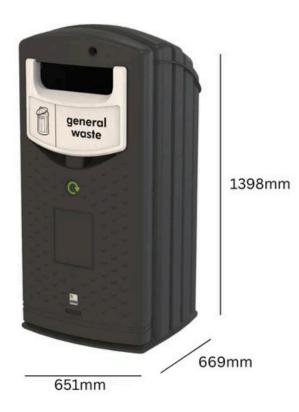

ENVIROBANK RECYCLING BINS

INTERNAL BINS

**140L** Capacity

Made from UV stabilised moulded polyethylene

Includes WRAP compliant colour coded lid and recycling graphic

## FEATURES

- Robust, reliable, and suitable for both indoor and outdoor applications.
- Made from UV stabilised moulded polyethylene, Envirobank Recycling Bins are both rust and weather-resistant.
- Customise the bin with a range of options including a wheelie bin and ground fixing bolts, and it is available in 18 attractive colour options.

## SPECIFICATIONS

- Includes WRAP compliant colour coded lid and recycling graphic.
- Automotive-grade tamper-proof lock.
- Dimpled surface to prevent fly-posting.