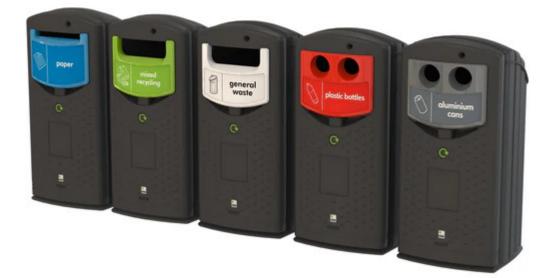

## FEATURES

- Robust, reliable, and suitable for both indoor and outdoor applications.
- Made from UV stabilised moulded polyethylene, Envirobank Recycling Bins are both rust and weather-resistant.
- Customise the bin with a range of options including a wheelie bin and ground fixing bolts, and it is available in 18 attractive colour options.

## SPECIFICATIONS

- Includes WRAP compliant colour coded lid and recycling graphic.
- Automotive-grade tamper-proof lock.
- Dimpled surface to prevent fly-posting.