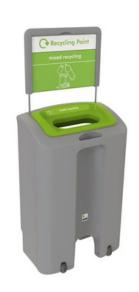

### 90L

Capacity

Wipe-clean plastic construction

Grey base with lime green, red, blue, or black aperture

#### **FEATURES**

- Made from durable plastic, it features a grey base mounted on wheels for manoeuvrability, a colourcoded lid with your choice of red, black, lime green, or blue aperture, and it includes matching recycling graphics as standard.
- Sack retention ring to keep your bin liners securely in place, and tilting framework to facilitate emptying, cleaning, and general maintenance.

#### **SPECIFICATIONS**

- Wheeled recycling bin.
- Includes colour-coded aperture and recycling graphics.