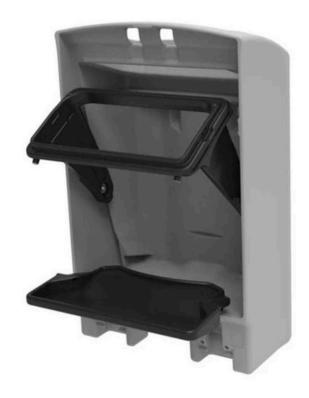

#### **FEATURES**

- Made from durable plastic, it features a grey base mounted on wheels for manoeuvrability, a colourcoded lid with your choice of red, black, lime green, or blue aperture, and it includes matching recycling graphics as standard.
- Sack retention ring to keep your bin liners securely in place, and tilting framework to facilitate emptying, cleaning, and general maintenance.

#### **SPECIFICATIONS**

- Wheeled recycling bin.
- Includes colour-coded aperture and recycling graphics.