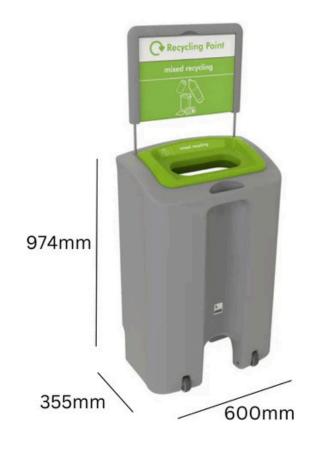

### 90L

Capacity

Wipe-clean plastic construction

Grey base with lime green, red, blue, or black aperture

#### **FEATURES**

- Made from durable plastic, it features a grey base mounted on wheels for manoeuvrability, a colourcoded lid with your choice of red, black, lime green, or blue aperture, and it includes matching recycling graphics as standard.
- Sack retention ring to keep your bin liners securely in place, and tilting framework to facilitate emptying, cleaning, and general maintenance.

#### **SPECIFICATIONS**

- Wheeled recycling bin.
- Includes colour-coded aperture and recycling graphics.