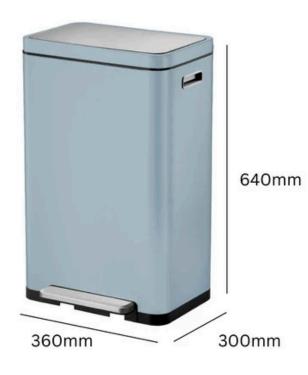

## EKO X-CUBE LITTER BIN

**30L** Capacity

Robust high quality brushed steel

Antibacterial coating

**TECHNICAL SPECIFICATIONS** 

NTFRNAL BI