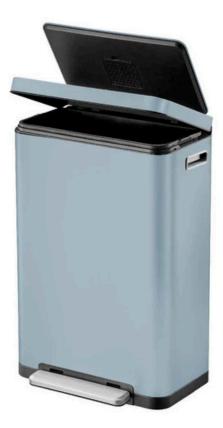

## EKO X-CUBE PEDAL BIN

- The X-Cube has a removable inner liner to ensure bag changes are quick and easy and contains a bag holder function to allow the bags to be secure and rim looking tidy.
- The sleek, space-efficient design allows the bin to perfectly fit against a wall and not take up available floor space.

## **SPECIFICATIONS**

- Robust high quality brushed steel.
- Antibacterial coating.
- Removable internal liner.
- Durable pedal, tested to 100,000 times.
- Soft closing lid.