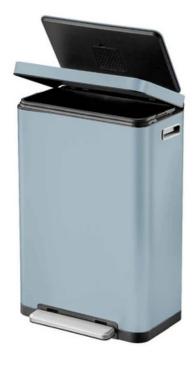

#### **FEATURES**

- Available in titanium blue, cream or stainless steel to complement all interiors.
- Fingerprint-proof stainless steel shell.
- Nano-silver antibacterial coating.
- Germ-resistant removable inner buckets.
- Silicone seal deodoriser to prevent unpleasant odours.

#### **SPECIFICATIONS**

- 2 x 20-litre inner buckets for a combined capacity of 40-litres.
- Bag retainers
- Integrated foot pedal for hands-free operation.