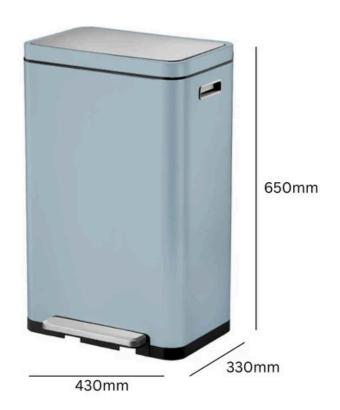

# EKO X-CUBE KITCHEN RECYCLING BIN

# **40L**

#### 40L

Capacity

### **Compartment Sizes**

Two x 20L

Two inner compartments for the separation of general rubbish and recyclable waste.



#### **TECHNICAL SPECIFICATIONS**





# EKO X-CUBE KITCHEN RECYCLING BIN

# 40L

#### **FEATURES**

- Available in titanium blue, cream or stainless steel to complement all interiors.
- Fingerprint-proof stainless steel shell.
- Nano-silver antibacterial coating.
- Germ-resistant removable inner buckets.
- Silicone seal deodoriser to prevent unpleasant odours.

#### **SPECIFICATIONS**

- 2 x 20-litre inner buckets for a combined capacity of 40-litres.
- Bag retainers
- Integrated foot pedal for hands-free operation.