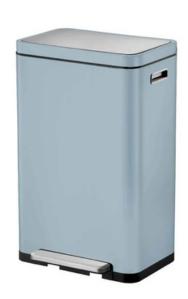

# EKO X-CUBE KITCHEN RECYCLING BIN

# **40L**

#### 40L

Capacity

### **Compartment Sizes**

Two x 20L

Two inner compartments for the separation of general rubbish and recyclable waste.



#### **TECHNICAL SPECIFICATIONS**





# EKO X-CUBE KITCHEN RECYCLING BIN

# 40L

#### **FEATURES**

- Available in titanium blue, cream or stainless steel to complement all interiors.
- Fingerprint-proof stainless steel shell.
- Nano-silver antibacterial coating.
- Germ-resistant removable inner buckets.
- Silicone seal deodoriser to prevent unpleasant odours.

#### **SPECIFICATIONS**

- 2 x 20-litre inner buckets for a combined capacity of 40-litres.
- Bag retainers
- Integrated foot pedal for hands-free operation.