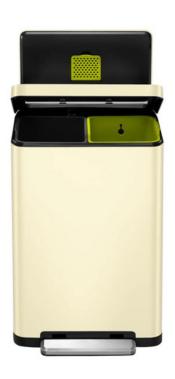

### **Compartment Sizes**

Two x 20L

Two inner compartments for the separation of general rubbish and recyclable waste.