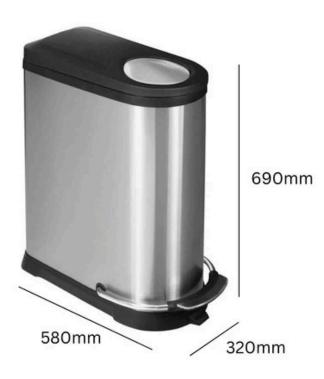

### **TECHNICAL SPECIFICATIONS**

## EKO VIVA RECYCLING BIN

INTERNAL BINS

**40L** Capacity

Matt Stainless Steel with Fingerprint-Proof Coating

**Plastic Liner Included** 