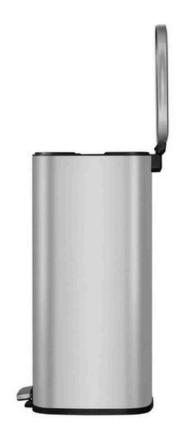

## FEATURES

- Manufactured by household name EKO, the Stella is made with fingerprint resistant material and is available in 2 refined finishes.
- The Stella includes a soft closing lid with an incorporated stay-open lid function to help with longer tasks such as changing the bag, a removable inner liner and a bin bag fixer to avoid messy overhang on the bin.

## SPECIFICATIONS

- Available in either matt stainless steel or titanium blue.
- Durable pedal mechanism.
- Stay open lid with soft close mechanism.
- Removable liner.
- Fingerprint resistant technology.