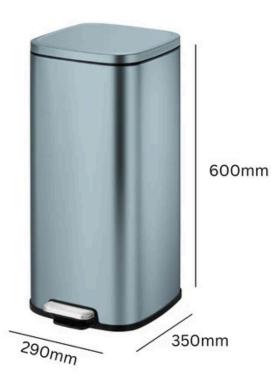

EKO STELLA PEDAL BIN

**30L** 

**30L** Capacity

Durable pedal mechanism

Available in either matt stainless steel or titanium blue

**TECHNICAL SPECIFICATIONS** 

INTERNAL BINS

## SPECIFICATIONS

- Available in either matt stainless steel or titanium blue.
- Durable pedal mechanism.
- Stay open lid with soft close mechanism.
- Removable liner.
- Fingerprint resistant technology.