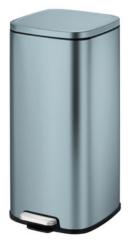

EKO STELLA PEDAL BIN

**30L** 

**30L** Capacity

Durable pedal mechanism

Available in either matt stainless steel or titanium blue

**TECHNICAL SPECIFICATIONS** 

INTERNAL BINS

## eko stella pedal bin **30L**

## SPECIFICATIONS

- Available in either matt stainless steel or titanium blue.
- Durable pedal mechanism.
- Stay open lid with soft close mechanism.
- Removable liner.
- Fingerprint resistant technology.