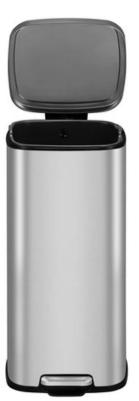

## FEATURES

- Manufactured by household name EKO, the Stella is made with fingerprint resistant material and is available in 2 refined finishes.
- The Stella includes a soft closing lid with an incorporated stay-open lid function to help with longer tasks such as changing the bag, a removable inner liner and a bin bag fixer to avoid messy overhang on the bin.

## SPECIFICATIONS

- Available in either matt stainless steel or titanium blue.
- Durable pedal mechanism.
- Stay open lid with soft close mechanism.
- Removable liner.
- Fingerprint resistant technology.