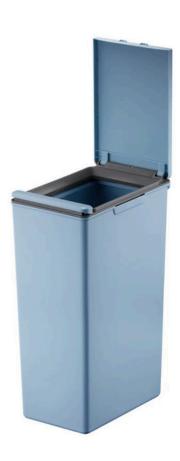

#### **FEATURES**

 The Eko Morandi Touch Litter Bin range is a slim interlocking bin that is perfect for creating your own recycling station or standalone receptacle. Available in 2 colours, the Morandi features an easily operated touch bin which can stay open for longer and complete with a removable inner rim to secure the bags in place.

#### **SPECIFICATIONS**

- Interlocking function.
- Can sit flush next to each other or up against a wall.
- Easy touch open lid.
- Removable inner rim.
- Available in 2 colours and 3 sizes.
- Complete with 6 stickers.