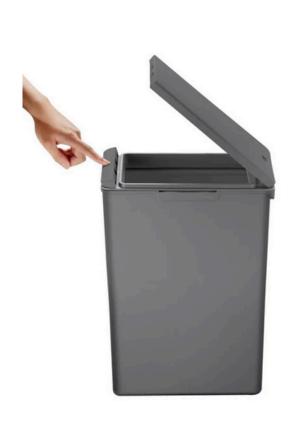

#### **FEATURES**

 The Eko Morandi Touch Litter Bin range is a slim interlocking bin that is perfect for creating your own recycling station or standalone receptacle. Available in 2 colours, the Morandi features an easily operated touch bin which can stay open for longer and complete with a removable inner rim to secure the bags in place.

#### **SPECIFICATIONS**

- Interlocking function.
- Can sit flush next to each other or up against a wall.
- Easy touch open lid.
- Removable inner rim.
- Available in 2 colours and 3 sizes.
- Complete with 6 stickers.