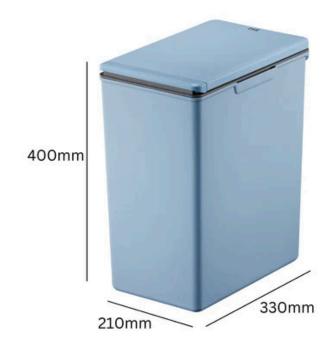

## 20,30&40L

Capacity

Interlocking function

Removable inner rim

#### **SPECIFICATIONS**

- Interlocking function.
- Can sit flush next to each other or up against a wall.
- Easy touch open lid.
- Removable inner rim.
- Available in 2 colours and 3 sizes.
- Complete with 6 stickers.