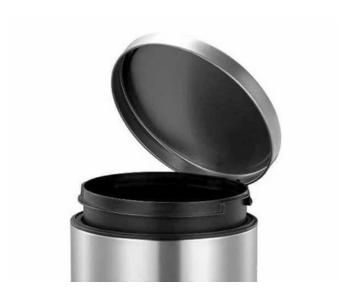

#### **FEATURES**

- Manufactured using fingerprint resistant brushed steel, these litter bins feature a soft closing lid mechanism featuring a stay open function to accommodate longer tasks.
- The EVA features a removable inner liner which contains a bin bag fixer to help prevent any messy overhang.