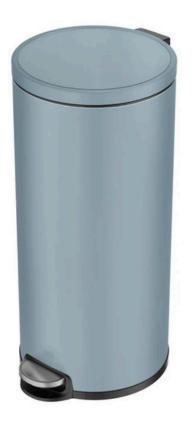

## 30L

Capacity

Available in brushed stainless steel or powder-coated titanium blue

Fingerprint resistant

#### **SPECIFICATIONS**

- Available in brushed stainless steel or powder-coated titanium blue.
- Stay open lid function with soft close.
- Robust foot pedal.