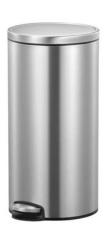

## 30L

Capacity

Available in brushed stainless steel or powder-coated titanium blue

Fingerprint resistant

#### EKO EVA KITCHEN BIN

# **30L**