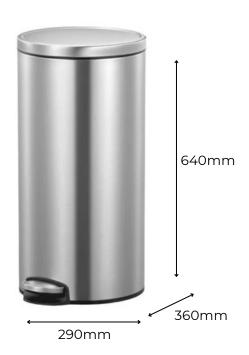

### EKO EVA KITCHEN BIN

# **30L**

## 30L

Capacity

Available in brushed stainless steel or powder-coated titanium blue

Fingerprint resistant



#### **TECHNICAL SPECIFICATIONS**





#### EKO EVA KITCHEN BIN

# **30L**

#### **FEATURES**

- Manufactured using fingerprint resistant brushed steel, these litter bins feature a soft closing lid mechanism featuring a stay open function to accommodate longer tasks.
- The EVA features a removable inner liner which contains a bin bag fixer to help prevent any messy overhang.

#### **SPECIFICATIONS**

- Available in brushed stainless steel or powder-coated titanium blue.
- Stay open lid function with soft close.
- Robust foot pedal.