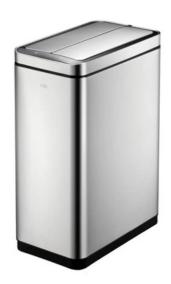

## EKO DELUXE PHANTOM SENSOR BIN

# **40L**



Two x 20L

Brushed stainless steel



#### **TECHNICAL SPECIFICATIONS**





### EKO DELUXE PHANTOM SENSOR BIN

## 40L

#### **FEATURES**

- Butterfly-style sensor-operated aperture.
- Streamlined design to complement all interiors.
- Fingerprint-proof stainless steel shell and a non-slip black base for use on all floor surfaces.
- Open and close it with the wave of the hand, without ever touching the surface, and empty it with ease thanks to its removable lid.

#### **SPECIFICATIONS**

- Removable, sensor-activated lid.
- Two 20-litre removable inner compartments for a combined total capacity of 40-litres.
- Requires 6 x AA batteries (not included).