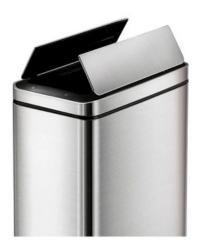

#### **FEATURES**

- Butterfly-style sensor-operated aperture.
- Streamlined design to complement all interiors.
- Fingerprint-proof stainless steel shell and a non-slip black base for use on all floor surfaces.
- Open and close it with the wave of the hand, without ever touching the surface, and empty it with ease thanks to its removable lid.