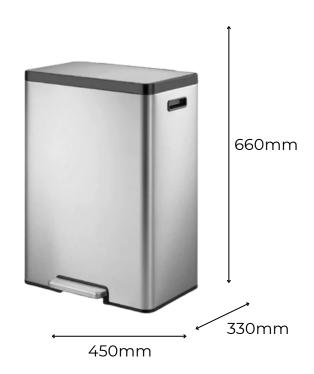

### **SPECIFICATIONS**

- Fingerprint proof.
- Available in 2 colours.
- Stay open lid function for longer tasks.
- 2 x 20 litre compartments.
- Removable inner liners with bag holder.
- Height with Lid open 917 mm.