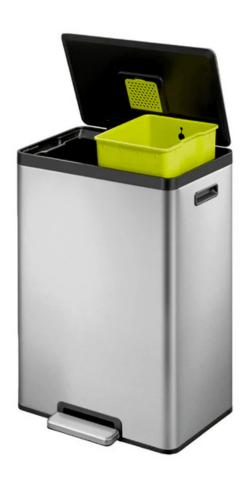

## ECOCASA II KITCHEN RECYCLING BIN

**40L** 

**40L** Capacity

Capacit

Stainless steel or matt black shell

2 x 20L Compartments

#### **FEATURES**

- Offering a modern solution for everyday waste, featuring two colour-coded internal liners both with a quantity of 20 litres, encapsulated in either a stainless steel or matt black shell.
- To prevent fingerprints and annoying marks, this recycling receptacle features fingerprint-proof technology and has a durable pedal for hands free waste disposal.

### **SPECIFICATIONS**

- Fingerprint proof.
- Available in 2 colours.
- Stay open lid function for longer tasks.
- 2 x 20 litre compartments.
- Removable inner liners with bag holder.
- Height with Lid open 917 mm.