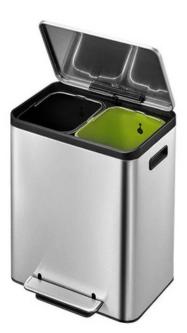

## ECOCASA DUAL COMPARTMENT RECYCLING BIN

2 x 15L

**30L** Capacity

Compartment Sizes Two x 15L

Made from brushed stainless steel.

**TECHNICAL SPECIFICATIONS** 

INTERNAL BINS

## **FEATURES**

- Made from brushed stainless steel. •
- Robust outer shell with fingerprint-proof technology.
- Integrated foot-pedal for hygienic hands-free waste disposal.
- Two removable inner compartments for the separation of general waste and recyclables.

## **SPECIFICATIONS**

- Brushed stainless steel shell.
- Fingerprint-proof technology.
- Integrated foot pedal.
- 30-litre capacity (2 x 15-litre removable inner compartments).
- Silent-closing lids with stay-open function.