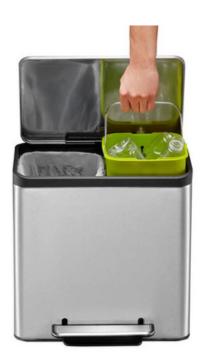

## **FEATURES**

- Made from brushed stainless steel. •
- Robust outer shell with fingerprint-proof technology.
- Integrated foot-pedal for hygienic hands-free waste disposal.
- Two removable inner compartments for the separation of general waste and recyclables.

## **SPECIFICATIONS**

- Brushed stainless steel shell.
- Fingerprint-proof technology.
- Integrated foot pedal.
- 30-litre capacity (2 x 15-litre removable inner compartments).
- Silent-closing lids with stay-open function.