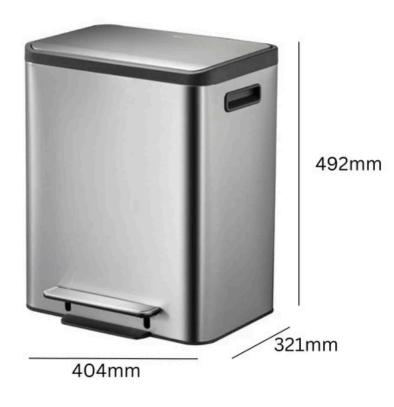

## ECOCASA DUAL COMPARTMENT RECYCLING BIN

2 x 15L

**30L** Capacity

Compartment Sizes Two x 15L

Made from brushed stainless steel.

**TECHNICAL SPECIFICATIONS** 

INTERNAL BINS

## **SPECIFICATIONS**

- Brushed stainless steel shell.
- Fingerprint-proof technology.
- Integrated foot pedal.
- 30-litre capacity (2 x 15-litre removable inner compartments).
- Silent-closing lids with stay-open function.