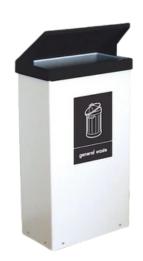

## EASI CYCLE RECYCLING BINS

# 80L

## 80L

Capacity

PVC coated steel construction

Customise with A4 recycling graphics