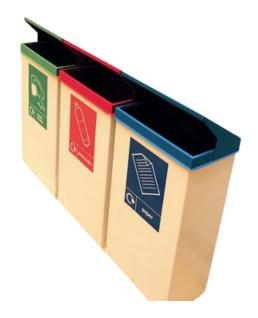

#### **FEATURES**

- Equipped with innovative apertures to facilitate
  waste disposal on-the-go, Easi Cycle Recycling Bins
  are a smart investment for schools, bus stations,
  offices, commercial premises, and working
  environments.
- Highly resilient and designed to withstand daily use in demanding areas with high levels of footfall and human traffic.
- Customise them with the lid colour and recycling graphics of your choice.

### **SPECIFICATIONS**

- Integrated bag retention feature.
- Removable lid available in 8 colours.
- Customise with A4 recycling graphics.