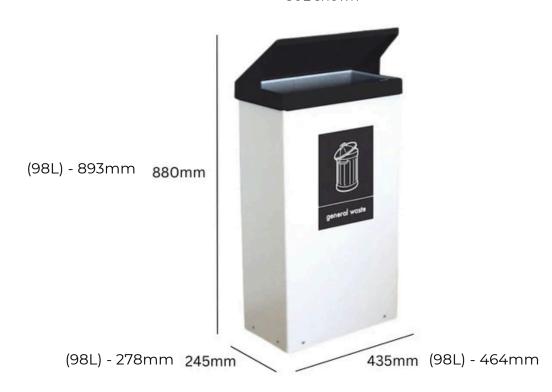

## EASI CYCLE RECYCLING BINS

# 80L

## 80L

Capacity

PVC coated steel construction

Customise with A4 recycling graphics



### **TECHNICAL SPECIFICATIONS**

80L shown





# EASI CYCLE RECYCLING BINS

# 80L

#### **FEATURES**

- Equipped with innovative apertures to facilitate
  waste disposal on-the-go, Easi Cycle Recycling Bins
  are a smart investment for schools, bus stations,
  offices, commercial premises, and working
  environments.
- Highly resilient and designed to withstand daily use in demanding areas with high levels of footfall and human traffic.
- Customise them with the lid colour and recycling graphics of your choice.

### **SPECIFICATIONS**

- Integrated bag retention feature.
- Removable lid available in 8 colours.
- Customise with A4 recycling graphics.