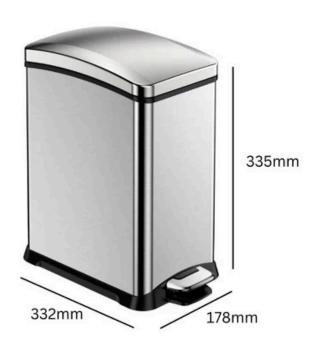

#### **TECHNICAL SPECIFICATIONS**

#### **SPECIFICATIONS**

- Available in 8ltr and 15ltr options.
- Brushed stainless steel with fingerprint proof technology.
- Plastic inner liner.
- Integrated foot pedal.
- Slim profile.