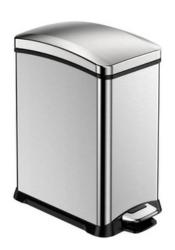

EKO REJOICE BRUSHED STAINLESS STEEL

#### **FEATURES**

- Crafted in brushed stainless steel with innovative fingerprint proof technology, the EKO Rejoice
  Designer Kitchen Bin is available in 8ltr and 15ltr options, and it includes a foot pedal mechanism to aid hands-free waste disposal.
- On the inside, this quality pedal bin features a removable plastic inner liner, and it has a slim profile to slot comfortably in areas where floor space is limited.

#### **SPECIFICATIONS**

- Available in 8ltr and 15ltr options.
- Brushed stainless steel with fingerprint proof technology.
- Plastic inner liner.
- Integrated foot pedal.
- Slim profile.