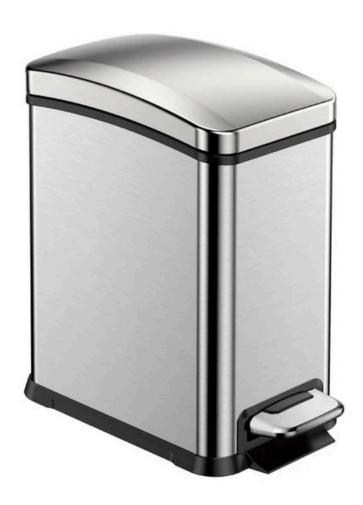

EKO REJOICE BRUSHED STAINLESS STEEL

#### **FEATURES**

- Crafted in brushed stainless steel with innovative fingerprint proof technology, the EKO Rejoice
  Designer Kitchen Bin is available in 8ltr and 15ltr options, and it includes a foot pedal mechanism to aid hands-free waste disposal.
- On the inside, this quality pedal bin features a removable plastic inner liner, and it has a slim profile to slot comfortably in areas where floor space is limited.

#### **SPECIFICATIONS**

- Available in 8ltr and 15ltr options.
- Brushed stainless steel with fingerprint proof technology.
- Plastic inner liner.
- Integrated foot pedal.
- Slim profile.