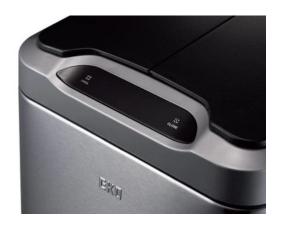

#### **SPECIFICATIONS**

- Silent opening lid.
- Easy to use touch bar.
- Operates with 6xAA batteries (not included).