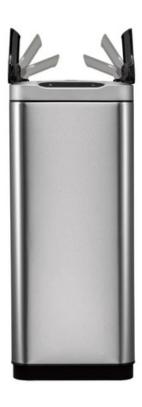

### **FEATURES**

- Two removable, colour coded inner buckets to make recycling simple and cleaning easy.
- Space efficient design with dual opening lid. Fits perfectly against the wall and under the counter.
- High quality fingerprint resistant, brushed stainless steel to give a refined finish.
- Bin bag fixer holds any size bag in place.
- The lid can be opened and close silently by the use of its sensor or by the use of the touch buttons on the lid.