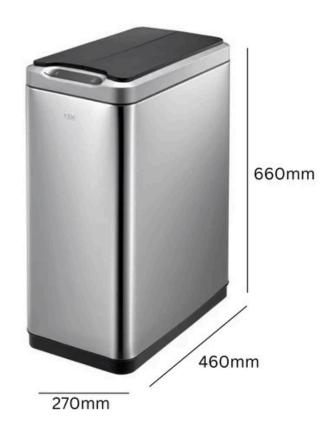

# EKO PHANTOM RECYCLING BIN

**40L** 

**40L** Capacity

Two x 20L

Brushed stainless steel shell

# 40L