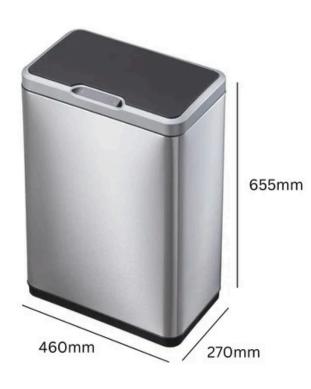

### EKO MIRAGE SENSOR RECYCLING BIN

**40L** 

**40L** Capacity

Brushed stainless steel with fingerprint proof coating

2 x 20L Compartments

### SPECIFICATIONS

- 40 litre capacity (2 x 20 Litre compartments).
- Brushed stainless steel with fingerprint proof coating.
- Sensor mechanism opens by touch or the wave of a hand.
- Soft closing lid.
- Hands-free hygienic waste disposal.