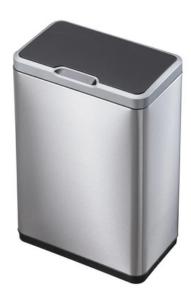

### EKO MIRAGE SENSOR RECYCLING BIN

**40L** 

**40L** Capacity

Brushed stainless steel with fingerprint proof coating

2 x 20L Compartments

### FEATURES

• Manufactured from premium quality materials and designed to provide hygienic hands-free waste disposal, it features a brushed stainless steel outer with a fingerprint proof coating, and a black soft-close lid that can be operated by simply waving the hand thanks to the innovative sensor technology.

### SPECIFICATIONS

- 40 litre capacity (2 x 20 Litre compartments).
- Brushed stainless steel with fingerprint proof coating.
- Sensor mechanism opens by touch or the wave of a hand.
- Soft closing lid.
- Hands-free hygienic waste disposal.