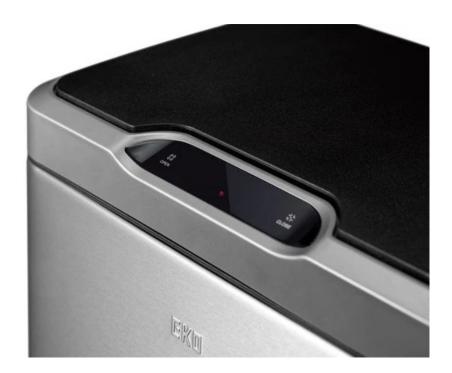

### FEATURES

• Manufactured from premium quality materials and designed to provide hygienic hands-free waste disposal, it features a brushed stainless steel outer with a fingerprint proof coating, and a black soft-close lid that can be operated by simply waving the hand thanks to the innovative sensor technology.

### SPECIFICATIONS

- 40 litre capacity (2 x 20 Litre compartments).
- Brushed stainless steel with fingerprint proof coating.
- Sensor mechanism opens by touch or the wave of a hand.
- Soft closing lid.
- Hands-free hygienic waste disposal.