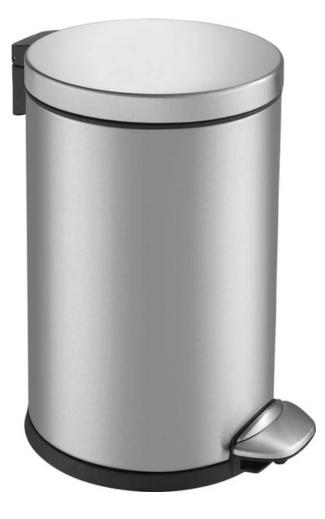

## EKO LUNA STEP BIN

## FEATURES

- Available to purchase as a 3 litre bin or a 5 litre bin, it is manufactured from matt stainless steel with the latest fingerprint-proof technology, and equipped with an innovative soft-closing lid mechanism to keep germs and bacteria at bay.
- On the inside, the EKO Luna Step Bin features a robust plastic inner liner, which can be removed for emptying and washed down with regular antibacterial detergents. A stylish addition to every kitchen, office and bathroom, this designer rubbish receptacle ticks all the right boxes.

## SPECIFICATIONS

- Choice of 3 or 5 Litre Capacity.
- Made from Matt Stainless Steel with Fingerprint-Proof Technology.
- Plastic Inner Bucket.
- Soft Closing Lid Mechanism.