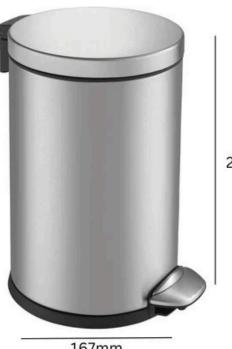

EKO LUNA STEP BIN

INTERNAL BINS

3&5L Capacity

Made from Stainless Steel with Fingerprint Proof Technology

Inner Plastic Bucket

**TECHNICAL SPECIFICATIONS** 

255mm

167mm