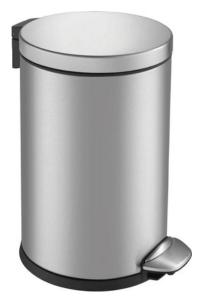

## EKO LUNA STEP BIN

## FEATURES

- Available to purchase as a 3 litre bin or a 5 litre bin, it is manufactured from matt stainless steel with the latest fingerprint-proof technology, and equipped with an innovative soft-closing lid mechanism to keep germs and bacteria at bay.
- On the inside, the EKO Luna Step Bin features a robust plastic inner liner, which can be removed for emptying and washed down with regular antibacterial detergents. A stylish addition to every kitchen, office and bathroom, this designer rubbish receptacle ticks all the right boxes.

## SPECIFICATIONS

- Choice of 3 or 5 Litre Capacity.
- Made from Matt Stainless Steel with Fingerprint-Proof Technology.
- Plastic Inner Bucket.
- Soft Closing Lid Mechanism.