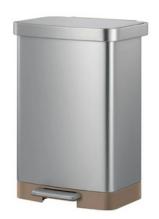

# EKO HUDSON PEDAL BIN

# **50L**

## 50L

Capacity

Integrated odour filter

Fingerprint-proof construction



### **TECHNICAL SPECIFICATIONS**





#### EKO HUDSON PEDAL BIN

# **50L**

#### **FEATURES**

- Manufactured with premium construction, the Hudson offers durability and aesthetic appeal to fit all modern households.
- This internal litterbin features a fingerprint-proof construction, an integrated bag holder on the rear of the bin to store all replacement bags and an integrated carbon filter inside the lid.

#### **SPECIFICATIONS**

- Easily maintained with microfibre cloth.
- Integrated odour filter.
- Robust pedal.
- Perfect for households.