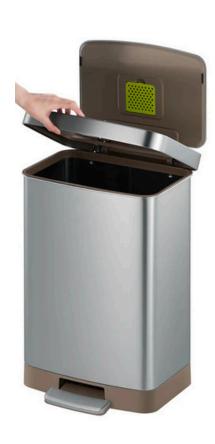

#### **SPECIFICATIONS**

- Easily maintained with microfibre cloth.
- Integrated odour filter.
- Robust pedal.
- Perfect for households.