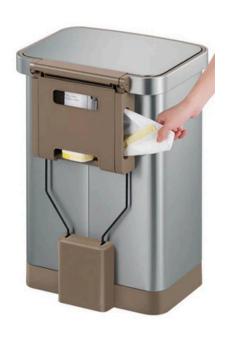

#### **FEATURES**

- Manufactured with premium construction, the Hudson offers durability and aesthetic appeal to fit all modern households.
- This internal litterbin features a fingerprint-proof construction, an integrated bag holder on the rear of the bin to store all replacement bags and an integrated carbon filter inside the lid.