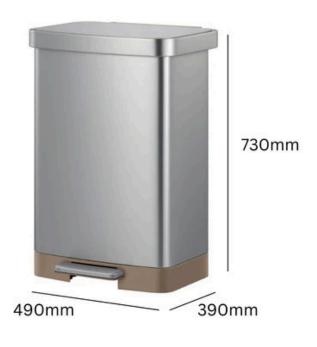

# EKO HUDSON PEDAL BIN

# **50L**

## 50L

Capacity

Integrated odour filter

Fingerprint-proof construction



### **TECHNICAL SPECIFICATIONS**





#### EKO HUDSON PEDAL BIN

# **50L**

#### **FEATURES**

- Manufactured with premium construction, the Hudson offers durability and aesthetic appeal to fit all modern households.
- This internal litterbin features a fingerprint-proof construction, an integrated bag holder on the rear of the bin to store all replacement bags and an integrated carbon filter inside the lid.

#### **SPECIFICATIONS**

- Easily maintained with microfibre cloth.
- Integrated odour filter.
- Robust pedal.
- Perfect for households.