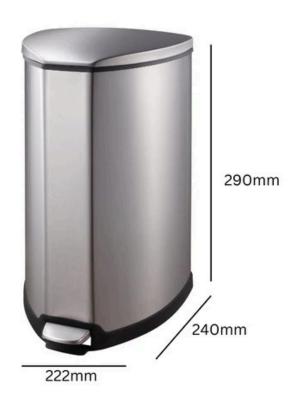

EKO GRACE PEDAL BIN

# 5-35L

5-35L

Capacity

Matt Stainless Steel

Available in 5, 15, 25 and 35 Litre Options



# **TECHNICAL SPECIFICATIONS**





# EKO GRACE PEDAL BIN

# 5-35L

#### **FEATURES**

- Manufactured from matt stainless steel, it features a fingerprint proof coating to ensure it retains its spotless shine, and it comes in four different sizes ranging from 5 to 35 litres to complement every room.
- On the inside, the EKO Grace Pedal Bin has a plastic inner bucket to facilitate emptying and cleaning, and it has an integrated foot pedal for hygienic hands free disposal.

#### **SPECIFICATIONS**

- Matt Stainless Steel.
- Available in 5, 15, 25 and 35 Litre Options.
- Plastic Liner Included.
- Fingerprint-Proof Coating.



#### **SIZES**

## • 5 Litre:

- Height 290mm
- Width 222mm
- Length 240mm

#### • 15 Litre

- Height 512mm
- Width 272mm
- o Width 293mm

#### • 25 Litre:

- Height 507mm
- Width 359mm
- Length 370mm