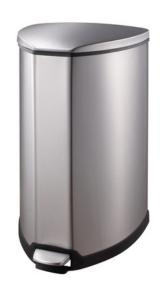

EKO GRACE PEDAL BIN

#### **FEATURES**

- Manufactured from matt stainless steel, it features a fingerprint proof coating to ensure it retains its spotless shine, and it comes in four different sizes ranging from 5 to 35 litres to complement every room.
- On the inside, the EKO Grace Pedal Bin has a plastic inner bucket to facilitate emptying and cleaning, and it has an integrated foot pedal for hygienic hands free disposal.

#### **SPECIFICATIONS**

- Matt Stainless Steel.
- Available in 5, 15, 25 and 35 Litre Options.
- Plastic Liner Included.
- Fingerprint-Proof Coating.