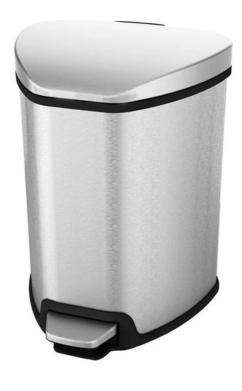

EKO GRACE PEDAL BIN

#### **FEATURES**

- Manufactured from matt stainless steel, it features a fingerprint proof coating to ensure it retains its spotless shine, and it comes in four different sizes ranging from 5 to 35 litres to complement every room.
- On the inside, the EKO Grace Pedal Bin has a plastic inner bucket to facilitate emptying and cleaning, and it has an integrated foot pedal for hygienic hands free disposal.

#### **SPECIFICATIONS**

- Matt Stainless Steel.
- Available in 5, 15, 25 and 35 Litre Options.
- Plastic Liner Included.
- Fingerprint-Proof Coating.