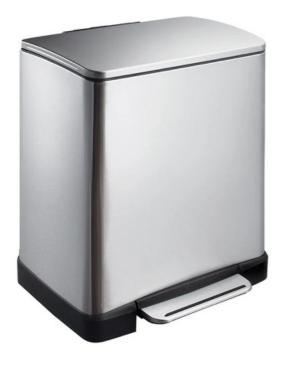

### EKO E-CUBE RECYCLING PEDAL BIN

19&46L

**19&46L** Capacity

Available in Black or Stainless Steel with Fingerprint-Proof Coating

Integrated Foot Pedal

**TECHNICAL SPECIFICATIONS** 

INTERNAL BINS

# eko e-cube recycling pedal bin **198:46L**

- Available in classic black or matt stainless steel with fingerprint-proof technology, and it is equipped with both an integrated food pedal for hands-free disposal and a soft-closing lid to keep unpleasant odours at bay.
- Slimline, elegant, and easy to clean, this is a great value recycling receptacle for the workplace and home.

#### SPECIFICATIONS

- Modern Recycling Bin.
- Available in Black or Stainless Steel with Fingerprint-Proof Coating.
- Integrated Foot Pedal for Hands Free Disposal.
- 2 Plastic Inner Compartments.
- Soft Closing Lid.