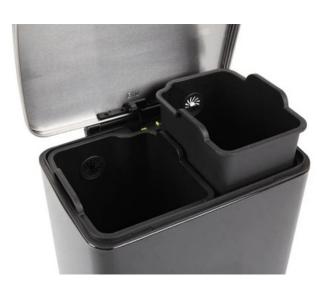

#### SPECIFICATIONS

- Modern Recycling Bin.
- Available in Black or Stainless Steel with Fingerprint-Proof Coating.
- Integrated Foot Pedal for Hands Free Disposal.
- 2 Plastic Inner Compartments.
- Soft Closing Lid.