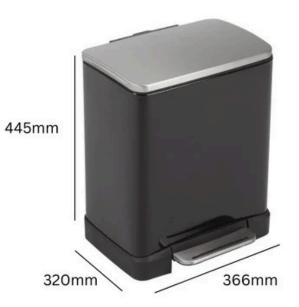

#### SIZES

- 19 Litre:
  - Height 445mm
  - Width 366mm
  - Length 320mm
- 46 Litre:
  - Height 650mm
  - Width 500mm
  - Length 345mm