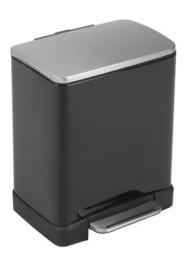

### EKO E-CUBE RECYCLING PEDAL BIN

19&46L

**19&46L** Capacity

Available in Black or Stainless Steel with Fingerprint-Proof Coating

Integrated Foot Pedal

**TECHNICAL SPECIFICATIONS** 

INTERNAL BINS

# eko e-cube recycling pedal bin **198:46L**

- Available in classic black or matt stainless steel with fingerprint-proof technology, and it is equipped with both an integrated food pedal for hands-free disposal and a soft-closing lid to keep unpleasant odours at bay.
- Slimline, elegant, and easy to clean, this is a great value recycling receptacle for the workplace and home.

#### SPECIFICATIONS

- Modern Recycling Bin.
- Available in Black or Stainless Steel with Fingerprint-Proof Coating.
- Integrated Foot Pedal for Hands Free Disposal.
- 2 Plastic Inner Compartments.
- Soft Closing Lid.