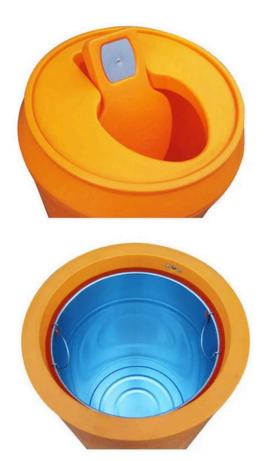

#### **FEATURES**

- Made from durable polyethylene, an environmentally-friendly plastic; it is weatherresistant, UV-stabilised to prevent fading, and suitable for indoor and outdoor applications.
- Supplied with the recycling graphics of your choice, with 11 different options to choose from, it is a great-value option for child-friendly areas.

#### **SPECIFICATIONS**

- 100% recyclable polyethylene shell.
- Galvanised steel liner.
- Supplied with your choice of recycling sticker with 11 options to choose from.
- Optional extras include ground fixing bolts and lock and key.