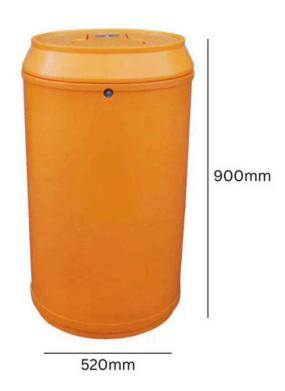

# 90L

## 90L

Capacity

100% recyclable polyethylene shell

Galvanised steel liner

## 90L