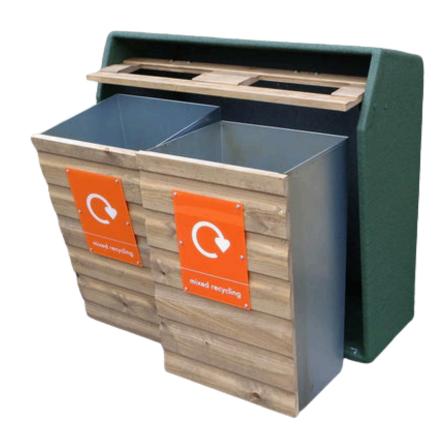

#### **Specifications**

- Twin compartment recycling station
- Robust glass-fibre composite shell
- FSC certified timber slats in light, natural, or dark oak
- Shell available with a textured or smooth finish
- Includes two removable galvanised steel liners
- Customisable with the two recycling apertures of your choice
- Lockable to prevent unauthorised access and tampering
- Pre-drilled for ground fixing.