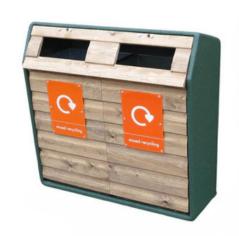

### DOUBLE WOOD RECYCLING UNIT

#### **FEATURES**

- The perfect recycling bin for public parks, show gardens, and countryside installations, this Double Wood Recycling Unit comes in a choice of attractive colours, and it is available with either a smooth finish or textured finish to complement all outdoor spaces.
- Light, dark, and natural oak options are available, all made from FSC certified wood.