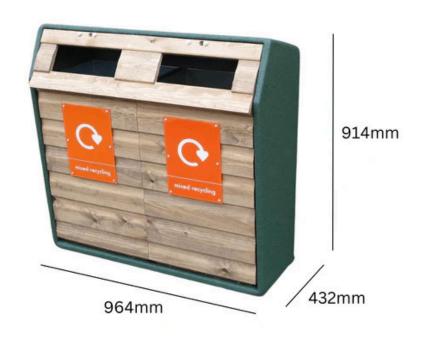

#### 196L

Capacity

Robust glass-fibre composite shell

FSC certified timber slats

#### **Specifications**

- Twin compartment recycling station
- Robust glass-fibre composite shell
- FSC certified timber slats in light, natural, or dark oak
- Shell available with a textured or smooth finish
- Includes two removable galvanised steel liners
- Customisable with the two recycling apertures of your choice
- Lockable to prevent unauthorised access and tampering
- Pre-drilled for ground fixing.