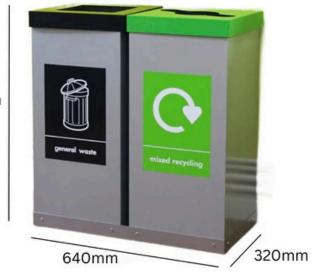

#### **FEATURES**

- Made from top-quality materials, they are available in white, silver or transparent, and come with a choice of colour-coded lids and apertures to suit all types of recyclable waste such as plastic bottles, cans, and paper.
- Available in two different sizes, 120-litres and 160-litres, these Double Box Cycle Recycling Bins can be personalised with the body, lid, apertures, and recycling graphics of your choice to create the perfect recycling station for your working environment.

#### **SPECIFICATIONS**

- 120-litre and 160-litre options available.
- Transparent, white or silver outer shell.
- Bag retention system.
- Choice of colour-coded lids/apertures.
- Non-slip base.