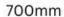

#### **FEATURES**

- Made from top-quality materials, they are available in white, silver or transparent, and come with a choice of colour-coded lids and apertures to suit all types of recyclable waste such as plastic bottles, cans, and paper.
- Available in two different sizes, 120-litres and 160-litres, these Double Box Cycle Recycling Bins can be personalised with the body, lid, apertures, and recycling graphics of your choice to create the perfect recycling station for your working environment.

#### **SPECIFICATIONS**

- 120-litre and 160-litre options available.
- Transparent, white or silver outer shell.
- Bag retention system.
- Choice of colour-coded lids/apertures.
- Non-slip base.