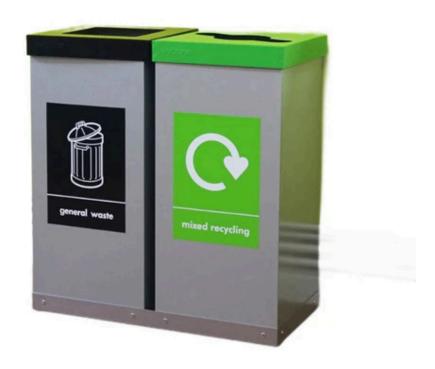

#### **FEATURES**

- Made from top-quality materials, they are available in white, silver or transparent, and come with a choice of colour-coded lids and apertures to suit all types of recyclable waste such as plastic bottles, cans, and paper.
- Available in two different sizes, 120-litres and 160-litres, these Double Box Cycle Recycling Bins can be personalised with the body, lid, apertures, and recycling graphics of your choice to create the perfect recycling station for your working environment.

#### **SPECIFICATIONS**

- 120-litre and 160-litre options available.
- Transparent, white or silver outer shell.
- Bag retention system.
- Choice of colour-coded lids/apertures.
- Non-slip base.