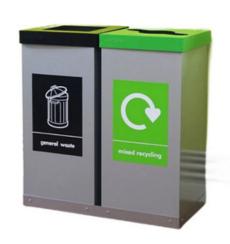

#### **FEATURES**

- Made from top-quality materials, they are available in white, silver or transparent, and come with a choice of colour-coded lids and apertures to suit all types of recyclable waste such as plastic bottles, cans, and paper.
- Available in two different sizes, 120-litres and 160-litres, these Double Box Cycle Recycling Bins can be personalised with the body, lid, apertures, and recycling graphics of your choice to create the perfect recycling station for your working environment.

#### **SPECIFICATIONS**

- 120-litre and 160-litre options available.
- Transparent, white or silver outer shell.
- Bag retention system.
- Choice of colour-coded lids/apertures.
- Non-slip base.