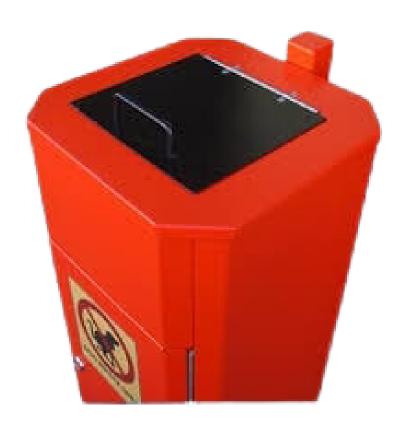

#### **FEATURES**

- Manufactured from epoxy powder coated steel, it features a galvanised inner liner, a heavy-duty door with a tamperproof locking mechanism, and an innovative lift-up aperture with a built-in shelf to help prevent unpleasant odours.
- Available in red or black to complement both rural and urban environments, this Dog Waste Bin can be mounted to virtually any flush wall surface, or post mounted with the optional purchase of a solid steel post. With a total capacity of 50 litres, it is a great choice for busy dog walking areas where waste has become an issue.

### **Specifications**

- Manufactured from Epoxy Powder Coated Steel.
- Weather Resistant.
- Lift-Up Lid with Shelf.
- Heavy Duty Access Door with Robust Locking System.
- Galvanised Liner.
- Can be Post Mounted with Optional Purchase of Post.