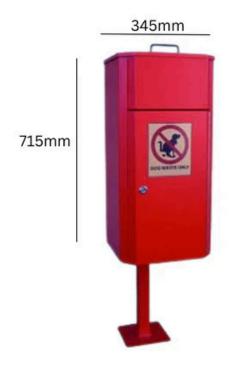

#### 50L

Capacity

Manufactured from Epoxy Powder Coated Steel

Weather Resistant

#### **FEATURES**

- Manufactured from epoxy powder coated steel, it features a galvanised inner liner, a heavy-duty door with a tamperproof locking mechanism, and an innovative lift-up aperture with a built-in shelf to help prevent unpleasant odours.
- Available in red or black to complement both rural and urban environments, this Dog Waste Bin can be mounted to virtually any flush wall surface, or post mounted with the optional purchase of a solid steel post. With a total capacity of 50 litres, it is a great choice for busy dog walking areas where waste has become an issue.

### **Specifications**

- Manufactured from Epoxy Powder Coated Steel.
- Weather Resistant.
- Lift-Up Lid with Shelf.
- Heavy Duty Access Door with Robust Locking System.
- Galvanised Liner.
- Can be Post Mounted with Optional Purchase of Post.