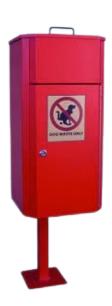

## **DOG WASTE BIN**

# **50L**

#### 50L

Capacity

Manufactured from Epoxy Powder Coated Steel

Weather Resistant

#### **FEATURES**

- Manufactured from epoxy powder coated steel, it features a galvanised inner liner, a heavy-duty door with a tamperproof locking mechanism, and an innovative lift-up aperture with a built-in shelf to help prevent unpleasant odours.
- Available in red or black to complement both rural and urban environments, this Dog Waste Bin can be mounted to virtually any flush wall surface, or post mounted with the optional purchase of a solid steel post. With a total capacity of 50 litres, it is a great choice for busy dog walking areas where waste has become an issue.

### **Specifications**

- Manufactured from Epoxy Powder Coated Steel.
- Weather Resistant.
- Lift-Up Lid with Shelf.
- Heavy Duty Access Door with Robust Locking System.
- Galvanised Liner.
- Can be Post Mounted with Optional Purchase of Post.