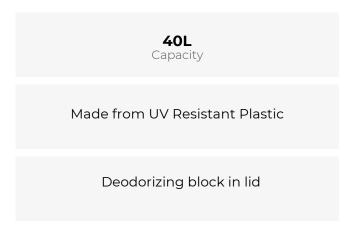

# 40L

### **SPECIFICATIONS**

- Dog Waste Bin.
- Made from UV Resistant Plastic.
- Traditional Red Finish.
- Self-closing lid in normal use stays upright for emptying.
- Deodorizing block in lid.