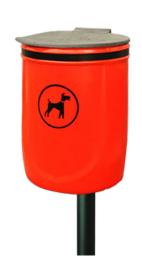

## DOG WASTE BIN

#### **FEATURES**

- Manufactured from UV resistant plastic, it is equipped with a lift-up lid to keep unpleasant odours at bay, and designed to be mounted to any post or wall with ease.
- Finished in a traditional red colour that is easily recognised by dog walkers, this Dog Waste Bin is perfect for public parks, town centres, beachfronts, and rural dog walking areas where dog waste is an issue.