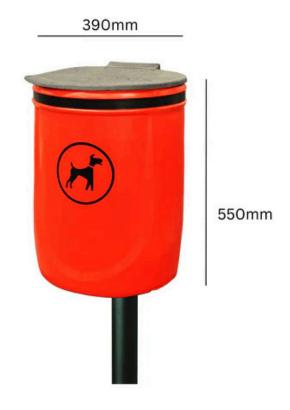

## DOG WASTE BIN

#### **FEATURES**

- Manufactured from UV resistant plastic, it is equipped with a lift-up lid to keep unpleasant odours at bay, and designed to be mounted to any post or wall with ease.
- Finished in a traditional red colour that is easily recognised by dog walkers, this Dog Waste Bin is perfect for public parks, town centres, beachfronts, and rural dog walking areas where dog waste is an issue.