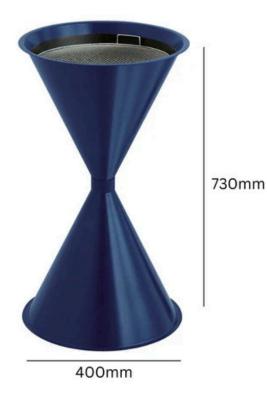

### **TECHNICAL SPECIFICATIONS**

#### **SPECIFICATIONS**

- Cigarette Stand.
- Made from Powder Coated Steel.
- Weather Resistant.
- Available in 6 Colours.
- Metal Liner.