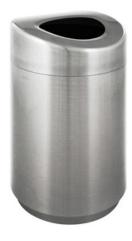

## DESIGNER WASTE BIN

INTERNAL BINS

120L Capacity

Manufactured from Matt Stainless Steel

Blow-Moulded Inner Liner

**TECHNICAL SPECIFICATIONS** 

850mm

## FEATURES

• Manufactured from the finest matt stainless steel and coated with fingerprint-proof technology to keep dirty marks at bay, this Designer Rubbish Bin features a blow-moulded inner liner to facilitate emptying and cleaning, a large circular aperture, and a timeless design that will complement both residential and business premises.

## SPECIFICATIONS

- Manufactured from Matt Stainless Steel.
- Blow-Moulded Inner Liner.
- Large Aperture.
- Designer Rubbish Bin.