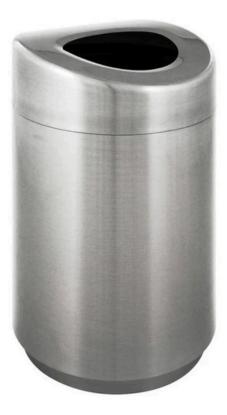

## DESIGNER WASTE BIN

INTERNAL BINS

120L Capacity

Manufactured from Matt Stainless Steel

Blow-Moulded Inner Liner

**TECHNICAL SPECIFICATIONS** 

850mm

## FEATURES

• Manufactured from the finest matt stainless steel and coated with fingerprint-proof technology to keep dirty marks at bay, this Designer Rubbish Bin features a blow-moulded inner liner to facilitate emptying and cleaning, a large circular aperture, and a timeless design that will complement both residential and business premises.

## SPECIFICATIONS

- Manufactured from Matt Stainless Steel.
- Blow-Moulded Inner Liner.
- Large Aperture.
- Designer Rubbish Bin.