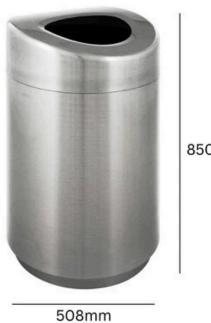

## DESIGNER WASTE BIN

INTERNAL BINS

120L Capacity

Manufactured from Matt Stainless Steel

Blow-Moulded Inner Liner

**TECHNICAL SPECIFICATIONS** 

850mm