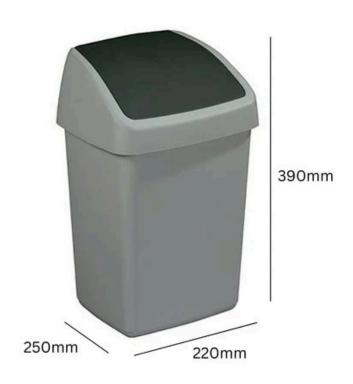

### **TECHNICAL SPECIFICATIONS**

## DELTA RUBBISH SWING LID BIN

# 10L

#### **SPECIFICATIONS**

- Compact Rubbish Bin.
- 10 Litre Capacity.
- Light Grey with Dark Grey Lid.
- Easy to Clean.