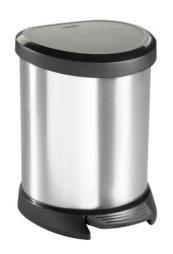

**DECOBIN PEDAL BIN** 

### 5&20L

Capacity

Metal Look Finish

Available in 5 Litre and 20 Litre Options

### **SPECIFICATIONS**

- Plastic Pedal Bin.
- Metal Look Finish.
- Available in 5 Litre and 20 Litre Options.
- Wipe Clean Surface.