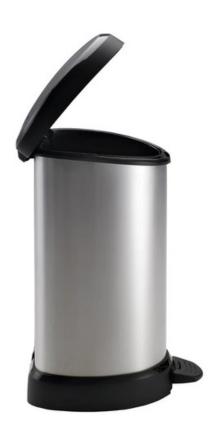

### **FEATURES**

- Available in your choice of 5 or 20 litre options, it features an integrated foot pedal for hygienic hands free disposal, a plastic inner liner to simplify emptying and cleaning.
- A great value rubbish receptacle for the workplace and home, the Decobin Pedal Bin can be washed down with regular detergents to keep germs and bacteria at bay, and as it is made from 100% plastic, it will not rust or corrode as some of the metal versions might.