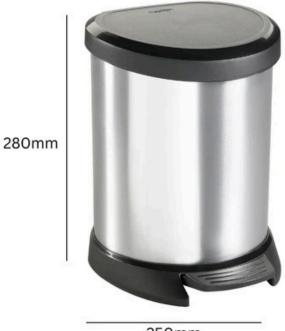

### **TECHNICAL SPECIFICATIONS**

250mm

### **SIZES**

- 5 Litre:
  - o Height 280mm
  - Width 250mm
  - Length 250mm
- 20 Litre:
  - Height 450mm
  - Width 310mm
  - Length 280mm