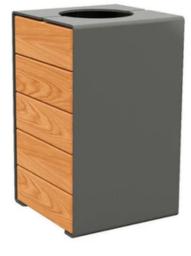

#### FEATURES

- The Cube litter bin is an extremely durable external litter bin, boasting a capacity of 120 litres it is a perfect choice for locations with heavy footfall such as high streets, leisure complexes, stadiums and outside business premises'.
- The large centre opening allows 360° disposal and is easily emptied via the front side door. internal sack retention allows use with bags that contain a capacity of 120 litres (sacks not included)
- Manufactured from heavy duty zinc-primed steel with a 22mm thick exotic wood panels, an optional 3mm thick rain cover option can be added.

#### SPECIFICATIONS

- Sack retention with a capacity of 120 litres.
- Wood finish available in light oak or mahogany finish.
- Optional rain cover hood.
- Large throwaway opening to the top.