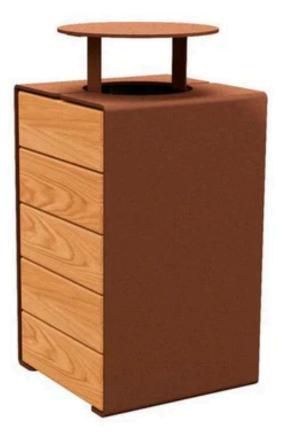

#### FEATURES

- The Cube litter bin is an extremely durable external litter bin, boasting a capacity of 120 litres it is a perfect choice for locations with heavy footfall such as high streets, leisure complexes, stadiums and outside business premises'.
- The large centre opening allows 360° disposal and is easily emptied via the front side door. internal sack retention allows use with bags that contain a capacity of 120 litres (sacks not included)
- Manufactured from heavy duty zinc-primed steel with a 22mm thick exotic wood panels, an optional 3mm thick rain cover option can be added.

#### SPECIFICATIONS

- Sack retention with a capacity of 120 litres.
- Wood finish available in light oak or mahogany finish.
- Optional rain cover hood.
- Large throwaway opening to the top.

#### DIMENSIONS

- Without cover 750mm (H) x 450mm (W) x 450mm (D)
- With cover 950mm (H) x 450mm (W) x 450mm (D)