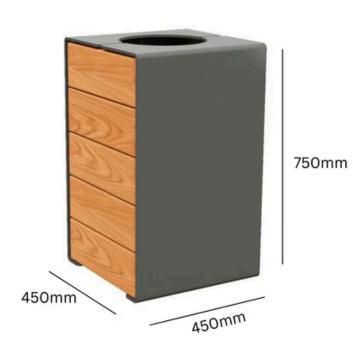

#### DIMENSIONS

- Without cover 750mm (H) x 450mm (W) x 450mm (D)
- With cover 950mm (H) x 450mm (W) x 450mm (D)