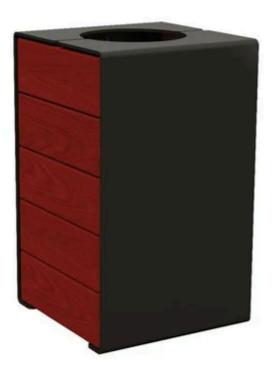

#### SPECIFICATIONS

- Sack retention with a capacity of 120 litres.
- Wood finish available in light oak or mahogany finish.
- Optional rain cover hood.
- Large throwaway opening to the top.