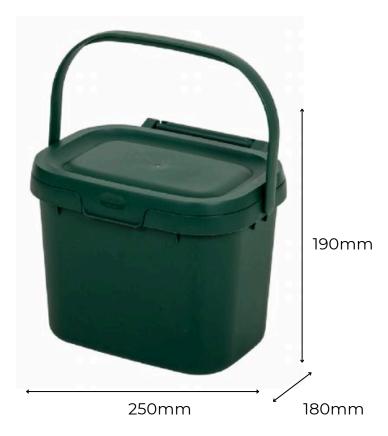

# SMALL COUNTERTOP KITCHEN CADDY

**3**L

**3L** Capacity

Made from BPA free plastic

Snap shut lid

## SMALL COUNTERTOP KITCHEN CADDY

# **3**L

## **SPECIFICATIONS**

- Hard wearing, wipe-clean surface.
- Manufactured from BPA free plastic.
- Discreet, smaller 3L capacity.
- Simple, convenient carrying handle.