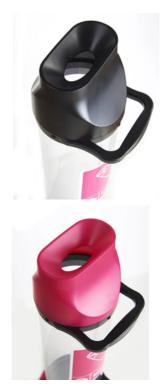

### FEATURES

- Made from hardwearing plastic that is 100% recyclable at the end of life.
- Optional graphics can be provided with your order, if you are looking for vape recycling signage this is also available.
- These battery collection tubes contain a thin aperture to help prevent anyone from putting their hands in and removing the batteries.

#### SPECIFICATIONS

- Available in Black or WRAP Compliant Pink.
- Child-proof safety lid.
- Suitable for collecting all types of household batteries.
- 100% recyclable after use.
- Available in 2 sizes.