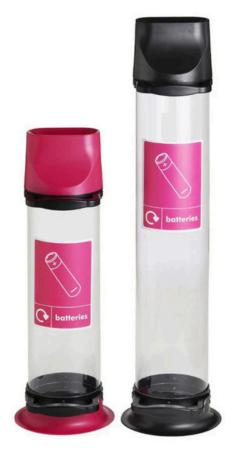

### TRANSPARENT BATTERY RECYCLING BIN

**10,15&20L** Capacity

10, 15 or 20 Litre capacity available

100% recyclable after use

**TECHNICAL SPECIFICATIONS** 

650mm (15/20L) 900mm

INTERNAL BINS

**160mm** (20L) 180mm

# 10,15&20L

#### SPECIFICATIONS

- Available in Black or WRAP Compliant Pink.
- Child-proof safety lid.
- Suitable for collecting all types of household batteries.
- 100% recyclable after use.
- Available in 2 sizes.