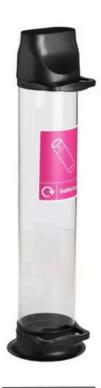

### TRANSPARENT BATTERY RECYCLING BIN

**10,15&20L** Capacity

10, 15 or 20 Litre capacity available

100% recyclable after use

**TECHNICAL SPECIFICATIONS** 

650mm (15/20L) 900mm

INTERNAL BINS

**160mm** (20L) 180mm

## TRANSPARENT BATTERY RECYCLING BIN

# 10,15&20L

#### SPECIFICATIONS

- Available in Black or WRAP Compliant Pink.
- Child-proof safety lid.
- Suitable for collecting all types of household batteries.
- 100% recyclable after use.
- Available in 2 sizes.