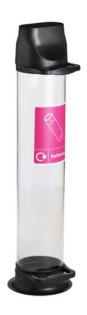

### TRANSPARENT BATTERY RECYCLING BIN

**10,15&20L** Capacity

10, 15 or 20 Litre capacity available

100% recyclable after use

**TECHNICAL SPECIFICATIONS** 

650mm (15/20L) 900mm

INTERNAL BINS

**160mm** (20L) 180mm

## TRANSPARENT BATTERY RECYCLING BIN

# 10,15&20L

#### SPECIFICATIONS

- Available in Black or WRAP Compliant Pink.
- Child-proof safety lid.
- Suitable for collecting all types of household batteries.
- 100% recyclable after use.
- Available in 2 sizes.