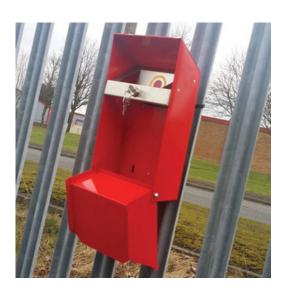

#### **FEATURES**

- Designed to reduce chewing gum litter in both professional working environments and busy public areas.
- Manufactured from robust steel for improved rust and weather resistance.
- large bullseye target to ensure every piece of gum lands in the receptacle below.
- Drop-down door front with a tamperproof locking mechanism.