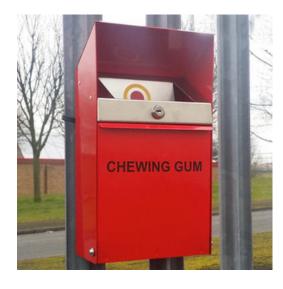

#### **FEATURES**

- Designed to reduce chewing gum litter in both professional working environments and busy public areas.
- Manufactured from robust steel for improved rust and weather resistance.
- large bullseye target to ensure every piece of gum lands in the receptacle below.
- Drop-down door front with a tamperproof locking mechanism.