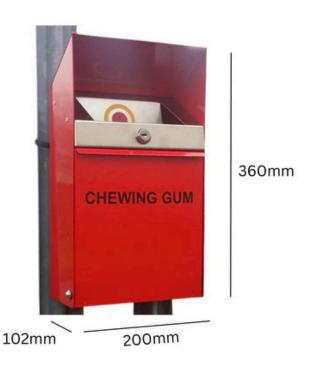

### **TECHNICAL SPECIFICATIONS**

#### **SPECIFICATIONS**

- Hinged drop-down door
- 2.8 Litre capacity
- Available in 7 stylish colour options