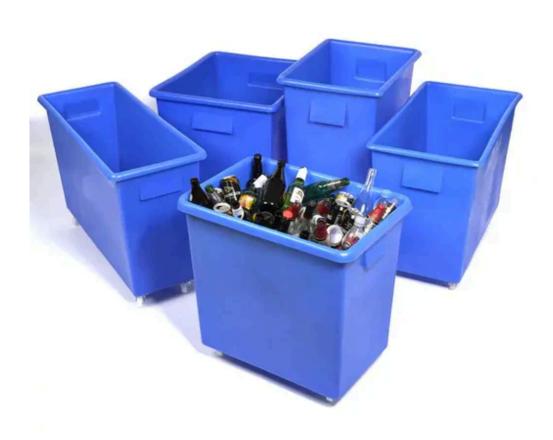

## **Specifications**

- Manufactured from 100% Recycled Polyethylene.
- Available in four sizes.
- Tapered design for easy storage.
- Fully mobile on castor wheels.
- Easy to clean.