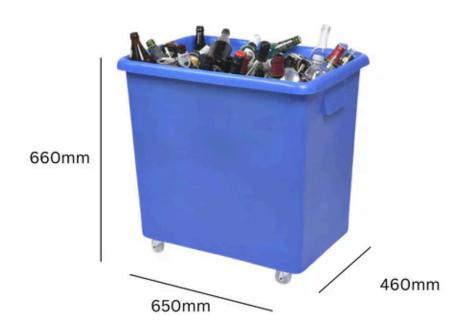

### SIZES: H x W x Dmm

- 135 Litre 660mm x 650mm x 460mm (D)
- 150 Litre 750mm x 615mm x 455mm (D)
- 165 Litre 620mm x 820mm x 455mm (D)
- 185 Litre 620mm x 670mm x 615mm (D)