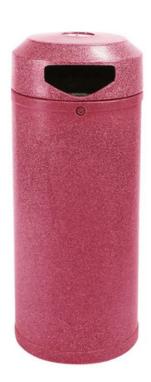

#### **FEATURES**

- Made from weather-resistant polyethylene, it features a slimline design, a large aperture, a galvanised steel liner, and a removable lid that is secured with a lock and key to prevent tampering.
- Available in 19 different colours, it can be personalised with the optional purchase of ground fixing bolts and/or an ashtray.

### **Specifications**

- Made from Polyethylene.
- Weather Resistant.
- Lock & Key to Prevent Tampering.
- Available in 19 Colours.