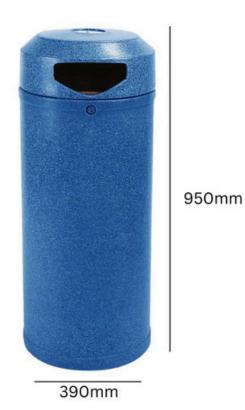

#### **TECHNICAL SPECIFICATIONS**

## CONTINENTAL OUTDOOR LITTER BIN

## **52L**

### **Specifications**

- Made from Polyethylene.
- Weather Resistant.
- Lock & Key to Prevent Tampering.
- Available in 19 Colours.