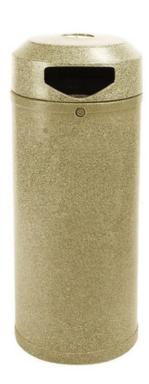

#### **FEATURES**

- Made from weather-resistant polyethylene, it features a slimline design, a large aperture, a galvanised steel liner, and a removable lid that is secured with a lock and key to prevent tampering.
- Available in 19 different colours, it can be personalised with the optional purchase of ground fixing bolts and/or an ashtray.

### **Specifications**

- Made from Polyethylene.
- Weather Resistant.
- Lock & Key to Prevent Tampering.
- Available in 19 Colours.