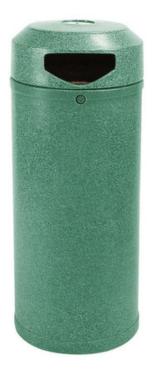

#### **FEATURES**

- Made from weather-resistant polyethylene, it features a slimline design, a large aperture, a galvanised steel liner, and a removable lid that is secured with a lock and key to prevent tampering.
- Available in 19 different colours, it can be personalised with the optional purchase of ground fixing bolts and/or an ashtray.

### **Specifications**

- Made from Polyethylene.
- Weather Resistant.
- Lock & Key to Prevent Tampering.
- Available in 19 Colours.