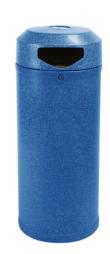

## CONTINENTAL OUTDOOR LITTER BIN

# **52L**

**52L** Capacity

Made from Polyethylene

Weather Resistant

#### **FEATURES**

- Made from weather-resistant polyethylene, it features a slimline design, a large aperture, a galvanised steel liner, and a removable lid that is secured with a lock and key to prevent tampering.
- Available in 19 different colours, it can be personalised with the optional purchase of ground fixing bolts and/or an ashtray.

### **Specifications**

- Made from Polyethylene.
- Weather Resistant.
- Lock & Key to Prevent Tampering.
- Available in 19 Colours.