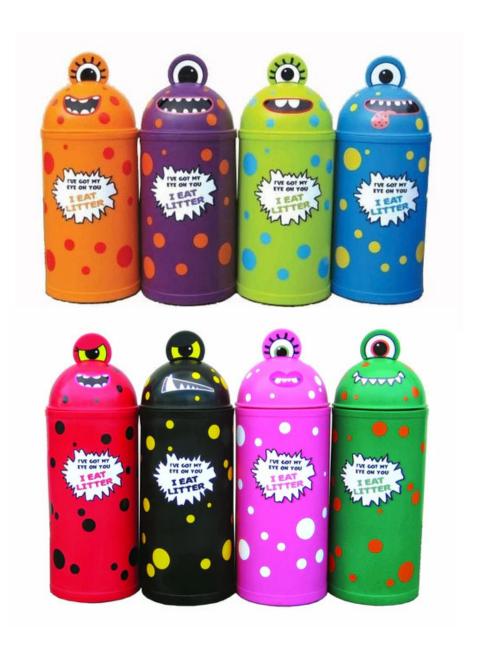

### **COLOURFUL MONSTER LITTER BIN**

#### **FEATURES**

- A novelty rubbish receptacle for schools, parks, and entertainment centres, it is available in both 42 Litre and 52 Litre sizes, and each bin comes with a monster shaped lid and all the graphics and text as pictured.
- Made from recyclable plastic, this Colourful Monster Litter Bin features a galvanised steel liner for quick and easy emptying, a lock and key to prevent tampering and unauthorised access, and a wide aperture that makes litter disposal a breeze.

#### **Specifications**

- Available in both 42ltr and 52ltr Models.
- All Graphics and Text Included.
- Weather Resistant: Suitable for Indoor and Outdoor Use.
- 100% Recyclable Polyethylene Shell.
- Large Aperture at Rear of Bin.