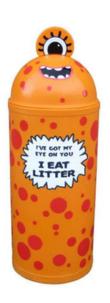

### **COLOURFUL MONSTER LITTER BIN**

#### **FEATURES**

- A novelty rubbish receptacle for schools, parks, and entertainment centres, it is available in both 42 Litre and 52 Litre sizes, and each bin comes with a monster shaped lid and all the graphics and text as pictured.
- Made from recyclable plastic, this Colourful Monster Litter Bin features a galvanised steel liner for quick and easy emptying, a lock and key to prevent tampering and unauthorised access, and a wide aperture that makes litter disposal a breeze.

#### **Specifications**

- Available in both 42ltr and 52ltr Models.
- All Graphics and Text Included.
- Weather Resistant: Suitable for Indoor and Outdoor Use.
- 100% Recyclable Polyethylene Shell.
- Large Aperture at Rear of Bin.