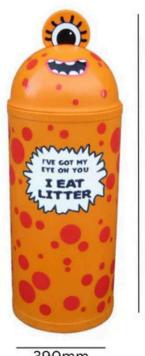

#### **TECHNICAL SPECIFICATIONS**

930mm

390mm

#### **FEATURES**

- A novelty rubbish receptacle for schools, parks, and entertainment centres, it is available in both 42 Litre and 52 Litre sizes, and each bin comes with a monster shaped lid and all the graphics and text as pictured.
- Made from recyclable plastic, this Colourful Monster Litter Bin features a galvanised steel liner for quick and easy emptying, a lock and key to prevent tampering and unauthorised access, and a wide aperture that makes litter disposal a breeze.

#### **Specifications**

- Available in both 42ltr and 52ltr Models.
- All Graphics and Text Included.
- Weather Resistant: Suitable for Indoor and Outdoor Use.
- 100% Recyclable Polyethylene Shell.
- Large Aperture at Rear of Bin.