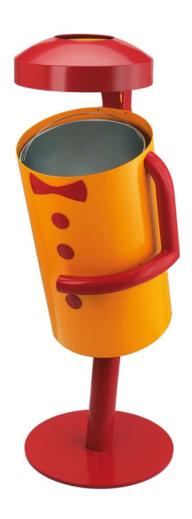

### **CLOWN FUN BIN**

# **50L**

50L

Capacity

Made from Powder Coated Steel

Galvanised Inner Liner

#### **FEATURES**

- Integrated ashtray in the lid, which can be accessed with a triangular key and emptied directly into the fire-safe liner below.
- Bright, colourful, and designed to Keep Britain Tidy, this is a great choice for theme parks, play areas, and all child-friendly environments.

#### **Specifications**

- Novelty Litter Bin.
- Ashtray in Lid.
- Made from Powder Coated Steel.
- Foot Post Included.
- Fire Resistant.
- Galvanised Inner Liner.
- Clown Shape Design.