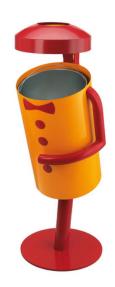

### **CLOWN FUN BIN**

# **50L**

50L

Capacity

Made from Powder Coated Steel

Galvanised Inner Liner

#### **FEATURES**

- Integrated ashtray in the lid, which can be accessed with a triangular key and emptied directly into the fire-safe liner below.
- Bright, colourful, and designed to Keep Britain Tidy, this is a great choice for theme parks, play areas, and all child-friendly environments.

#### **Specifications**

- Novelty Litter Bin.
- Ashtray in Lid.
- Made from Powder Coated Steel.
- Foot Post Included.
- Fire Resistant.
- Galvanised Inner Liner.
- Clown Shape Design.