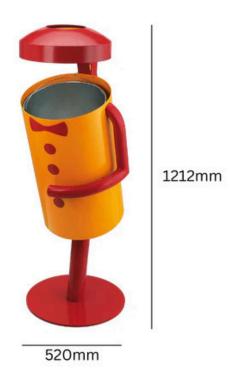

### **CLOWN FUN BIN**

# **50L**

50L

Capacity

Made from Powder Coated Steel

Galvanised Inner Liner

#### **FEATURES**

- Integrated ashtray in the lid, which can be accessed with a triangular key and emptied directly into the fire-safe liner below.
- Bright, colourful, and designed to Keep Britain Tidy, this is a great choice for theme parks, play areas, and all child-friendly environments.

#### **Specifications**

- Novelty Litter Bin.
- Ashtray in Lid.
- Made from Powder Coated Steel.
- Foot Post Included.
- Fire Resistant.
- Galvanised Inner Liner.
- Clown Shape Design.