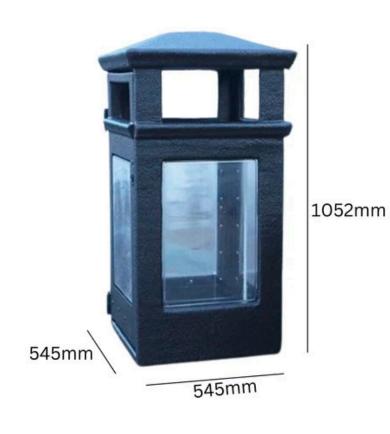

#### **TECHNICAL SPECIFICATIONS**

### Specifications

- Durable Glass Fibre Composite (GFC) Construction.
- Transparent Polythene Panels for Visibility.
- Four Large Apertures for Easy Waste Disposal.
- Customisable Colour Options.
- Compatible with Ashtray Attachments.