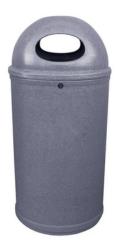

CLASSIC EXTERNAL LITTER BIN 90L

> **90L** Capacity

Polyethylene Outer Shell

Galvanised Steel Liner

**TECHNICAL SPECIFICATIONS** 

1130mm

520mm

CLASSIC EXTERNAL LITTER BIN 90L

## FEATURES

• Made from robust polyethylene, a material that requires virtually no maintenance, it features a galvanised steel liner, two large apertures, a lift-off lid, and a lock and key to prevent tampering and unauthorised access.

## **Specifications**

- Polyethylene Outer Shell.
- Galvanised Steel Liner.
- Lock & Key to Prevent Tampering.
- Available in 19 Colours.
- Ground Fixing Bolts Available to Purchase Separately.