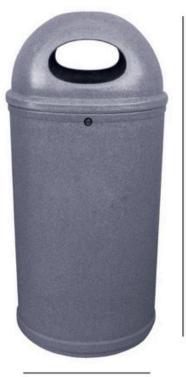

CLASSIC EXTERNAL LITTER BIN 90L

> **90L** Capacity

Polyethylene Outer Shell

Galvanised Steel Liner

**TECHNICAL SPECIFICATIONS** 

1130mm

520mm

CLASSIC EXTERNAL LITTER BIN 90L

## FEATURES

• Made from robust polyethylene, a material that requires virtually no maintenance, it features a galvanised steel liner, two large apertures, a lift-off lid, and a lock and key to prevent tampering and unauthorised access.

## **Specifications**

- Polyethylene Outer Shell.
- Galvanised Steel Liner.
- Lock & Key to Prevent Tampering.
- Available in 19 Colours.
- Ground Fixing Bolts Available to Purchase Separately.