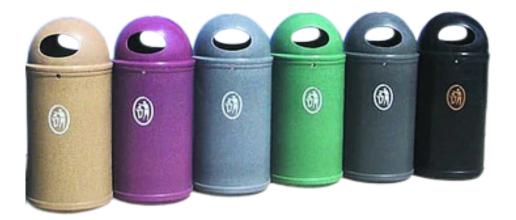

## **Specifications**

- Polyethylene Outer Shell.
- Galvanised Steel Liner.
- Lock & Key to Prevent Tampering.
- Available in 19 Colours.
- Ground Fixing Bolts Available to Purchase Separately.