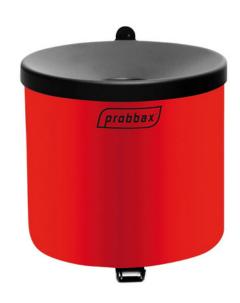

## CIRCULAR WALL MOUNTED ASHTRAY

### CIRCULAR WALL MOUNTED ASHTRAY

#### **FEATURES**

- Manufactured from galvanised epoxy steel, a rust, weather, and fire-resistant metal that is designed to retain its smart appearance after many years outside, it is perfect for positioning outside offices, hospitals, public buildings, and professional business environments.
- Available in black or red, this 1.5 Litre Circular Wall
  Mounted Ashtray is equipped with a lid damper
  system to ensure that all cigarettes are completely
  extinguished before falling into the receptacle, and it
  comes with a wall mounting kit.