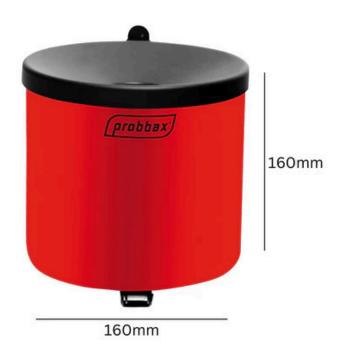

#### **SPECIFICATIONS**

- 1.5-litre capacity (approximately 450 cigarette butts).
- Rust, weather and fire resistant.
- Lid damper system.
- Available in black and red.
- Wall mounting kit included.