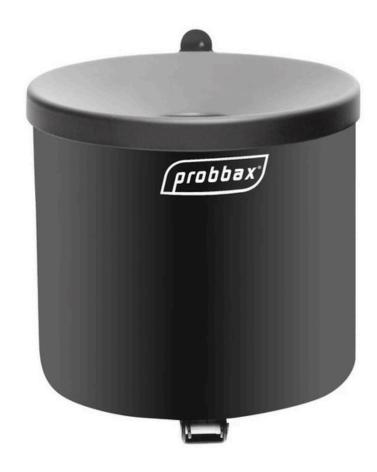

#### **FEATURES**

- Manufactured from galvanised epoxy steel, a rust, weather, and fire-resistant metal that is designed to retain its smart appearance after many years outside, it is perfect for positioning outside offices, hospitals, public buildings, and professional business environments.
- Available in black or red, this 1.5 Litre Circular Wall
  Mounted Ashtray is equipped with a lid damper
  system to ensure that all cigarettes are completely
  extinguished before falling into the receptacle, and it
  comes with a wall mounting kit.