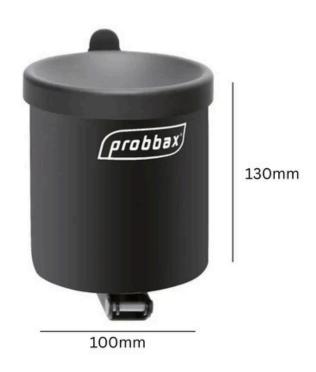

#### **SPECIFICATIONS**

- 0.5-litre capacity (approximately 150 cigarette butts).
- Rust, weather and fire resistant.
- Lid damper system.
- Available in black and red.
- Wall mounting kit included.