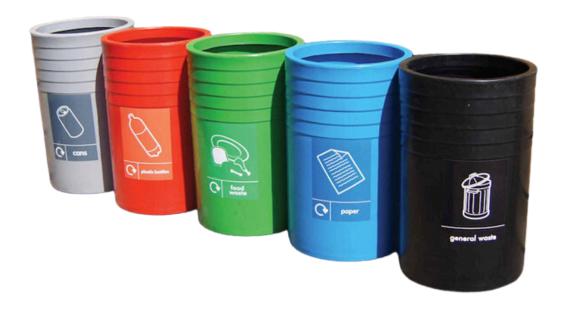

#### **Specifications**

- UV-resistant polyethylene.
- Available in 9 colours.
- Includes the recycling graphics of your choice.
- Galvanised liner and concrete base available to purchase separately.