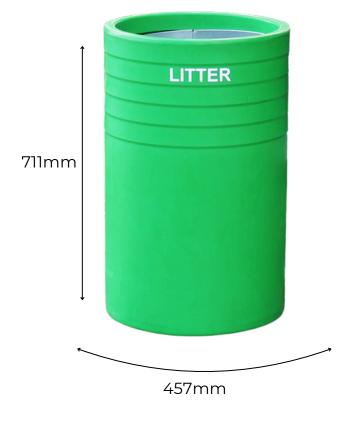

#### **FEATURES**

- With its large throw-in aperture, this Circular
  Polythene Recycling Bin facilitates waste disposal,
  and as such, it can help improve recycling in schools,
  workplaces, and entertainment areas.
- Made from UV-stabilised plastic, it is both rust and weather-resistant, and thanks to its hardwearing outer, it is suitable for both indoor and outdoor installations.