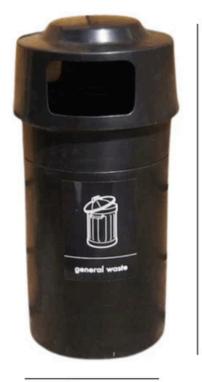

### **TECHNICAL SPECIFICATIONS**

965mm

457mm

## CIRCULAR POLYETHYLENE RECYCLING BIN

84L

#### **FEATURES**

- Made from weather-resistant polyethylene, it features a removable lid with your choice of three apertures, and it has a strong base that you can strengthen further with the optional concrete support.
- Available in 9 colours, this Circular Polyethylene Recycling Bin complements both rural and urban landscapes.

#### **SPECIFICATIONS**

- Made from medium-density polyethylene.
- Rust, corrosion, and weather-resistant.
- Suitable for indoor and outdoor use.
- Slot, circular, and side apertures available.
- Optional extras include a lock, galvanised liner, and concrete base.
- Includes recycling graphics.