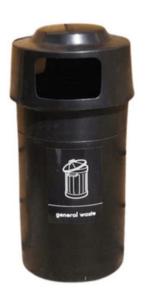

# CIRCULAR POLYETHYLENE RECYCLING BIN

84L

### **84L** Capacity

Made from medium-density polyethylene

Rust, corrosion, and weather-resistant

#### **FEATURES**

- Made from weather-resistant polyethylene, it features a removable lid with your choice of three apertures, and it has a strong base that you can strengthen further with the optional concrete support.
- Available in 9 colours, this Circular Polyethylene Recycling Bin complements both rural and urban landscapes.

#### **SPECIFICATIONS**

- Made from medium-density polyethylene.
- Rust, corrosion, and weather-resistant.
- Suitable for indoor and outdoor use.
- Slot, circular, and side apertures available.
- Optional extras include a lock, galvanised liner, and concrete base.
- Includes recycling graphics.