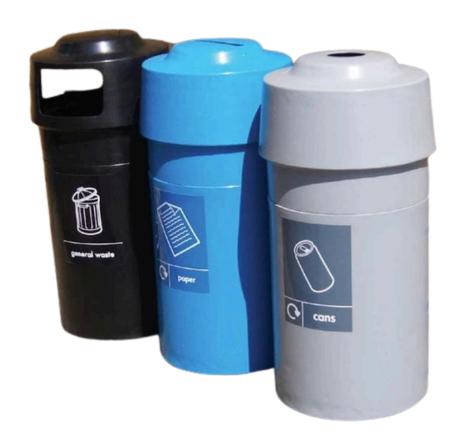

#### **FEATURES**

- Made from weather-resistant polyethylene, it features a removable lid with your choice of three apertures, and it has a strong base that you can strengthen further with the optional concrete support.
- Available in 9 colours, this Circular Polyethylene Recycling Bin complements both rural and urban landscapes.

#### **SPECIFICATIONS**

- Made from medium-density polyethylene.
- Rust, corrosion, and weather-resistant.
- Suitable for indoor and outdoor use.
- Slot, circular, and side apertures available.
- Optional extras include a lock, galvanised liner, and concrete base.
- Includes recycling graphics.