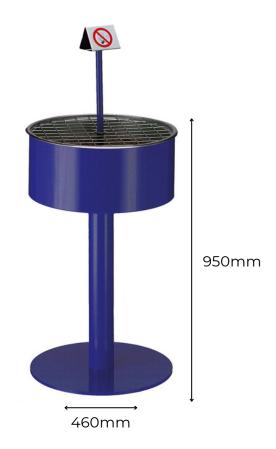

### CIGARETTE STAND

### **SPECIFICATIONS**

- Cigarette Stand.
- Made from Powder Coated Steel.
- Weather Resistant.
- Available in 4 Colours.
- Aluminium Insert.