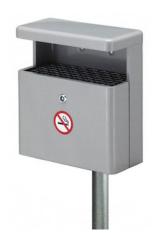

# CIGARETTE BIN WITH RAIN COVER

Can be Wall or Post Mounted

Made from Non-Corrosive Aluminium

Fire Retardant

## CIGARETTE BIN WITH RAIN COVER

### **FEATURES**

• Lightweight and compact, this Cigarette Bin with Rain Cover is manufactured from high quality non-corrosive aluminium, making it weather resistant, fire retardant, and easy to clean and maintain. On the inside, it features a metal inner liner to facilitate emptying and cleaning, which can be accessed via the lockable front opening panel, and there is a snuffer plate to ensure that all cigarettes are fully extinguished before they are deposited into the liner below.