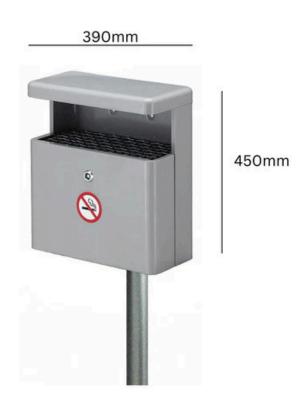

# CIGARETTE BIN WITH RAIN COVER

Can be Wall or Post Mounted

Made from Non-Corrosive Aluminium

Fire Retardant

## CIGARETTE BIN WITH RAIN COVER

### **SPECIFICATIONS**

- Made from Non-Corrosive Aluminium.
- Rain Cover.
- Metal Liner.
- Can be Wall or Post Mounted (Fixtures and Fittings Not Included).
- Snuffer Plate.
- Fire Retardant.