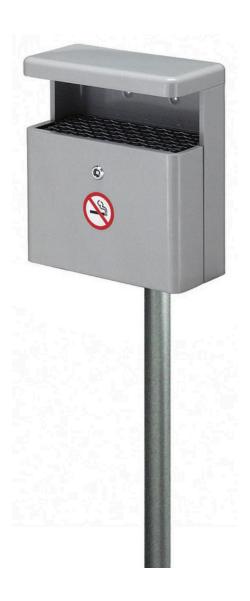

# CIGARETTE BIN WITH RAIN COVER

Can be Wall or Post Mounted

Made from Non-Corrosive Aluminium

Fire Retardant

## CIGARETTE BIN WITH RAIN COVER

### **FEATURES**

• Lightweight and compact, this Cigarette Bin with Rain Cover is manufactured from high quality non-corrosive aluminium, making it weather resistant, fire retardant, and easy to clean and maintain. On the inside, it features a metal inner liner to facilitate emptying and cleaning, which can be accessed via the lockable front opening panel, and there is a snuffer plate to ensure that all cigarettes are fully extinguished before they are deposited into the liner below.