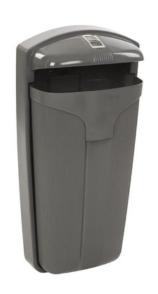

## CIBELES MOUNTABLE RUBBISH BIN

# **50L**

### **50L** Capacity

Made from UV Resistant HDPE

Can be Mounted to any Post or Wall

### **FEATURES**

- Manufactured from UV resistant HDPE, it is weatherresistant, and it will not rust, fade or corrode, as many of the metal alternatives might.
- Built-in ashtray, a domed hooded lid to keep rainwater at bay, and a robust locking mechanism to prevent tampering and restrict unauthorised access.

### **SPECIFICATIONS**

- Outdoor Litter Bin.
- Made from UV Resistant HDPE.
- Built-In Ashtray.
- Tamperproof Lock.
- Can be Mounted to any Post or Wall.