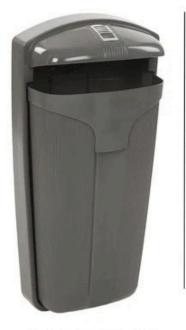

## CIBELES MOUNTABLE RUBBISH BIN

## **50L**

### **FEATURES**

- Manufactured from UV resistant HDPE, it is weatherresistant, and it will not rust, fade or corrode, as many of the metal alternatives might.
- Built-in ashtray, a domed hooded lid to keep rainwater at bay, and a robust locking mechanism to prevent tampering and restrict unauthorised access.

### **SPECIFICATIONS**

- Outdoor Litter Bin.
- Made from UV Resistant HDPE.
- Built-In Ashtray.
- Tamperproof Lock.
- Can be Mounted to any Post or Wall.