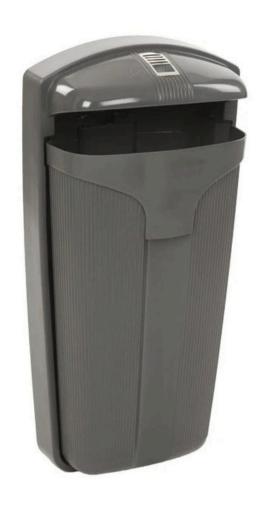

## CIBELES MOUNTABLE RUBBISH BIN

## **50L**

### **FEATURES**

- Manufactured from UV resistant HDPE, it is weatherresistant, and it will not rust, fade or corrode, as many of the metal alternatives might.
- Built-in ashtray, a domed hooded lid to keep rainwater at bay, and a robust locking mechanism to prevent tampering and restrict unauthorised access.

### **SPECIFICATIONS**

- Outdoor Litter Bin.
- Made from UV Resistant HDPE.
- Built-In Ashtray.
- Tamperproof Lock.
- Can be Mounted to any Post or Wall.