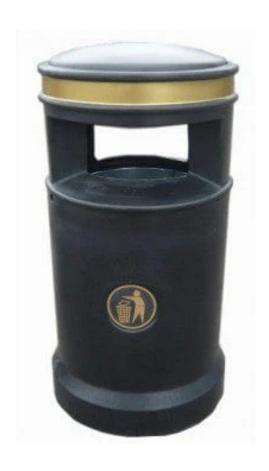

#### **FEATURES**

- A two-piece unit, the Cesar Outdoor Litter Bin features a removable body to facilitate emptying and cleaning, and it is available in four attractive colours to suit all outdoor locations.
- Finished with gold trim and the universally recognised litter logo, it is a great investment for all locations where litter is a problem.

#### **Specifications**

- Outdoor Litter Bin.
- Steel Liner.
- Keyed lock.
- Available in 4 Colours.
- Made from Weather-Resistant Recycled Plastic.