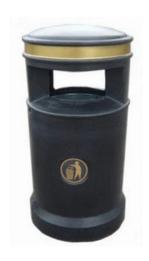

### **CESAR OUTDOOR LITTER BIN**

#### **FEATURES**

- A two-piece unit, the Cesar Outdoor Litter Bin features a removable body to facilitate emptying and cleaning, and it is available in four attractive colours to suit all outdoor locations.
- Finished with gold trim and the universally recognised litter logo, it is a great investment for all locations where litter is a problem.

#### **Specifications**

- Outdoor Litter Bin.
- Steel Liner.
- Keyed lock.
- Available in 4 Colours.
- Made from Weather-Resistant Recycled Plastic.