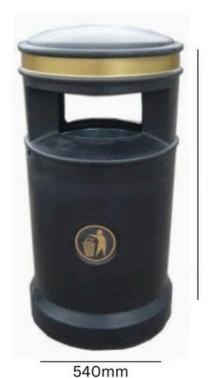

#### **TECHNICAL SPECIFICATIONS**

1030mm

#### **CESAR OUTDOOR LITTER BIN**

## 100L